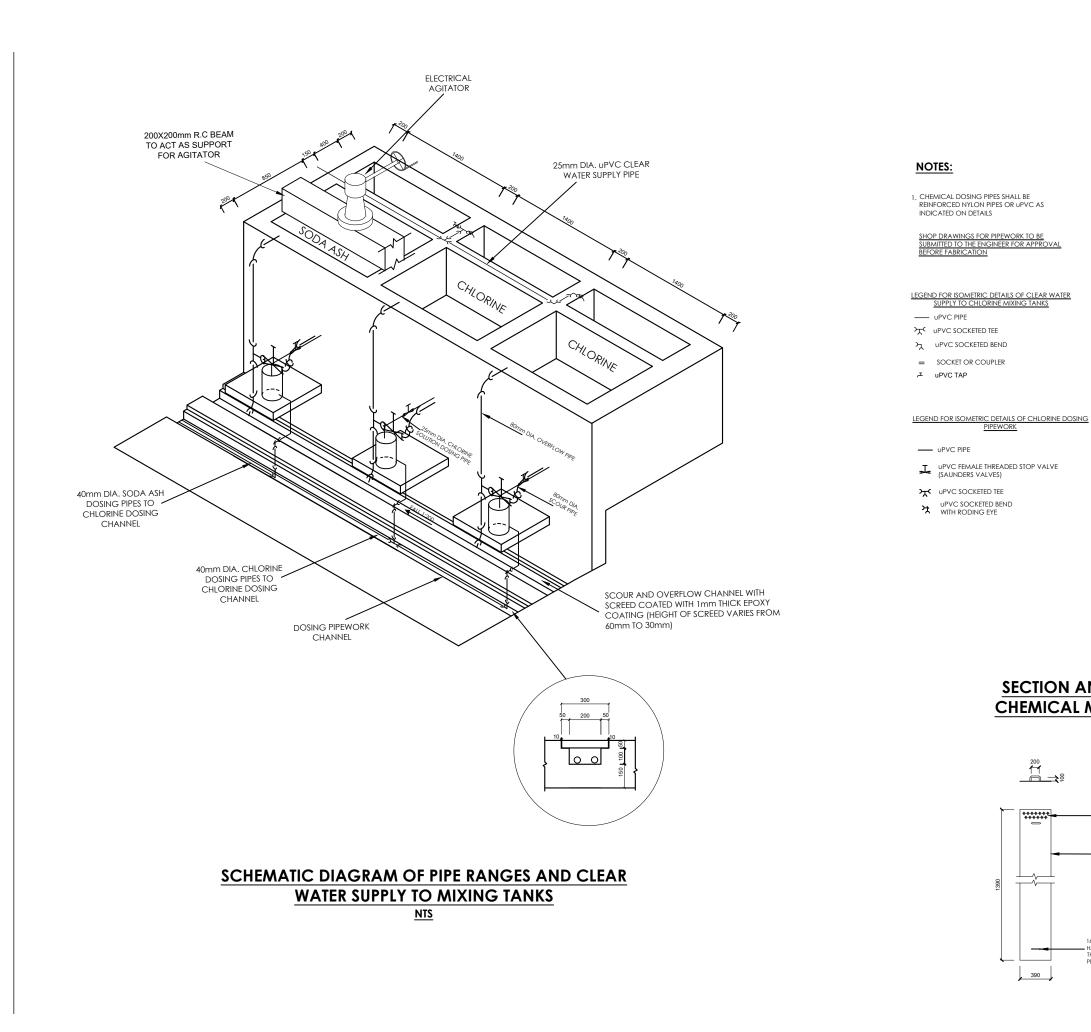

## SECTION AND PL CHEMICAL MIXIN

|                                                                                                                                            | NOTES                                                                                                     |
|--------------------------------------------------------------------------------------------------------------------------------------------|-----------------------------------------------------------------------------------------------------------|
|                                                                                                                                            |                                                                                                           |
|                                                                                                                                            |                                                                                                           |
| LEGEND FOR ISOMETRIC DETAILS OF   OVERFLOW PIPEWORK   UPVC PIPE   VPVC SOCKETED TEE   VPVC SOCKETED BEND (90°)   VPVC SOCKETED BEND (22½°) |                                                                                                           |
| EGEND FOR ISOMETRIC DETAILS OF SCOUR PIPI<br>                                                                                              |                                                                                                           |
| A BEND                                                                                                                                     |                                                                                                           |
|                                                                                                                                            |                                                                                                           |
|                                                                                                                                            | REV REVISIONS SIGN DATE APPROVED                                                                          |
| -                                                                                                                                          | BY     CHECKED     BY     CHECKED     BY     CHECKED     BY     CHECKED                                   |
| AN OF<br>G TRAY                                                                                                                            | CUIENT<br>CLIENT<br>CLIENT<br>TANA WATER WORKS<br>DEVELOPMENT AGENCY<br>P. O. BOX 1292-10100<br>NYERI     |
| DLES FOR CHLORINE AND SODA ASH                                                                                                             | PROJECT<br>NGARIAMA NJUKIINI WATER PROJECT                                                                |
| STAINLESS STEEL<br>LAMINA                                                                                                                  | Civil/Structural Engineers<br>TANA WATER WORKS<br>DEVELOPMENT AGENCY<br>P. O. BOX 1292-10100<br>NYERI     |
| LESS STEEL<br>ELDED TO 6mm<br>STEEL<br>AINA                                                                                                | Drawing Title<br>NGARIAMA NJUKIINI WATER PROJECT<br>CHLORINE BUILDING<br>SCHEMATIC DRAWING (SHEET 2 OF 2) |
|                                                                                                                                            | Designed by DWN Drawn by EWN<br>Checked by JMM Approved by<br>Scale AS SHOWN (A1) Date AUG, 2022          |
|                                                                                                                                            | Job No. 1 ACAD File:                                                                                      |