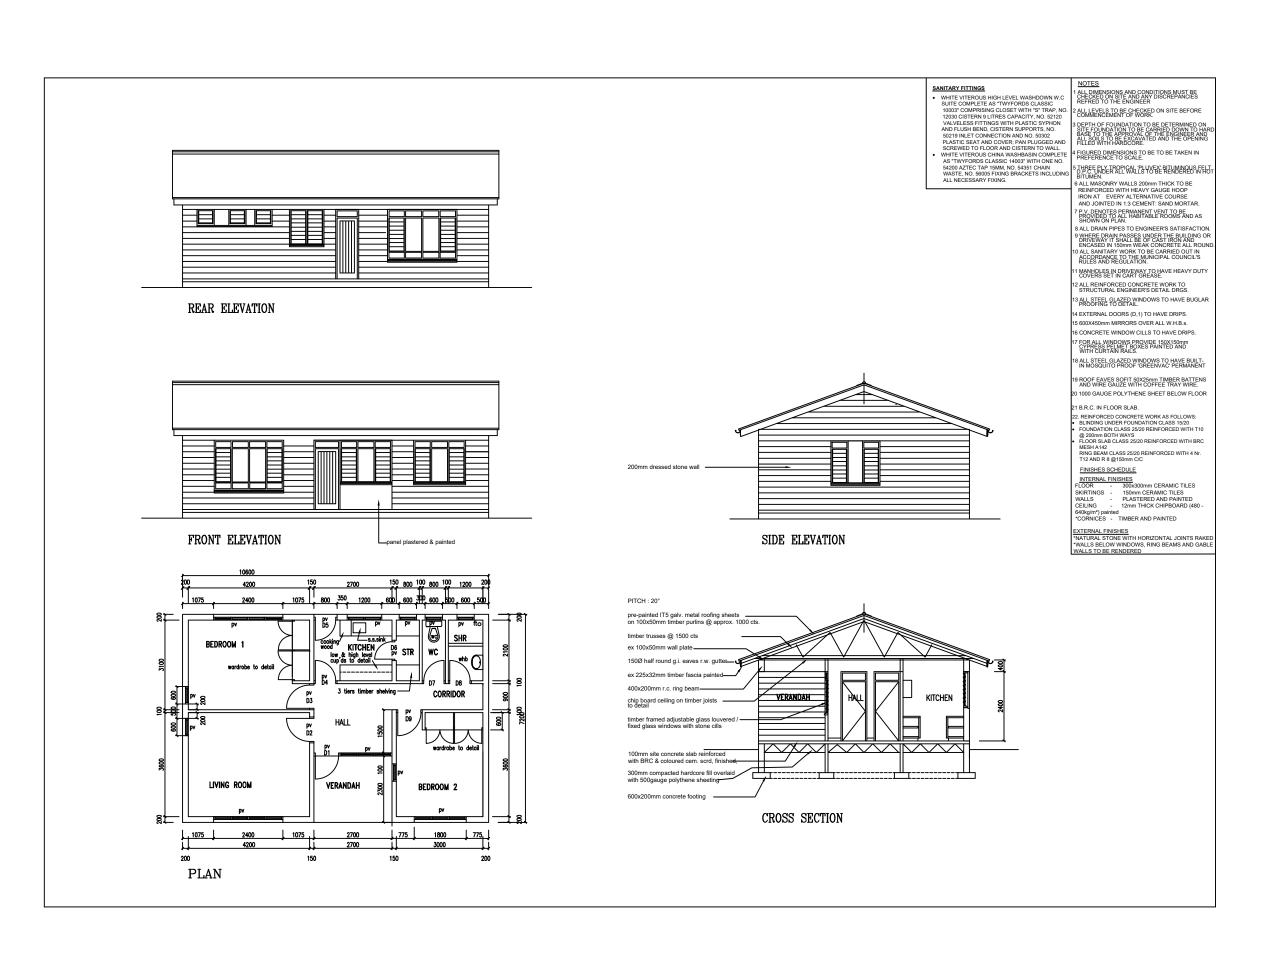

CLIENT

TANA WATER WORKS DEVELOPMENT AGENCY
P. O. BOX 1292-10100

NGARIAMA NJUKIINI WATER PROJECT

PROJECT

Civil/Structural Engineers

TANA WATER WORKS DEVELOPMENT AGENCY
P. O. BOX 1292-10100
NYERI

NGARIAMA NJUKIINI WATER PROJECT STAFF HOUSE 2 BEDROOM FLOOR PLAN,ELEV & SECTIONS (SHEET 1 OF 1)