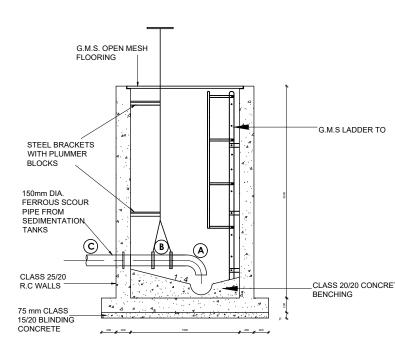

## PLAN OF SCOUR CHAMBER SHOWING COVER

SECTION C-C

| 1               | NOTES                                                                                                                                                                                                                                                                                                                                                                                                                                                     |
|-----------------|-----------------------------------------------------------------------------------------------------------------------------------------------------------------------------------------------------------------------------------------------------------------------------------------------------------------------------------------------------------------------------------------------------------------------------------------------------------|
|                 |                                                                                                                                                                                                                                                                                                                                                                                                                                                           |
| 1.              | UNLESS OTHERWISE STATED                                                                                                                                                                                                                                                                                                                                                                                                                                   |
| 2.              | ALL LEVELS ARE IN METRES UNLESS<br>OTHERWISE STATED                                                                                                                                                                                                                                                                                                                                                                                                       |
| 3.              | ALL EXPOSED CONCRETE EDGES SHALL<br>HAVE A 20x20mm CHAMFER                                                                                                                                                                                                                                                                                                                                                                                                |
| 4.              | ONE SEDIMENTATION TANK TO BE<br>CONSTRUCTED DURING PHASE 1                                                                                                                                                                                                                                                                                                                                                                                                |
|                 |                                                                                                                                                                                                                                                                                                                                                                                                                                                           |
|                 |                                                                                                                                                                                                                                                                                                                                                                                                                                                           |
|                 | LEGEND                                                                                                                                                                                                                                                                                                                                                                                                                                                    |
|                 | DN - NOMINAL DIAMETER                                                                                                                                                                                                                                                                                                                                                                                                                                     |
|                 | PCC - PRECAST CONCRETE                                                                                                                                                                                                                                                                                                                                                                                                                                    |
|                 | RC - REINFORCED CONCRETE                                                                                                                                                                                                                                                                                                                                                                                                                                  |
|                 | GMS - GALVANISED MILD STEEL<br>EGL - EXISTING GROUND LEVEL                                                                                                                                                                                                                                                                                                                                                                                                |
|                 | FGL - FINISHED GROUND LEVEL                                                                                                                                                                                                                                                                                                                                                                                                                               |
|                 | FL - FINISHED LEVEL                                                                                                                                                                                                                                                                                                                                                                                                                                       |
|                 |                                                                                                                                                                                                                                                                                                                                                                                                                                                           |
|                 |                                                                                                                                                                                                                                                                                                                                                                                                                                                           |
|                 |                                                                                                                                                                                                                                                                                                                                                                                                                                                           |
|                 |                                                                                                                                                                                                                                                                                                                                                                                                                                                           |
|                 |                                                                                                                                                                                                                                                                                                                                                                                                                                                           |
|                 |                                                                                                                                                                                                                                                                                                                                                                                                                                                           |
|                 |                                                                                                                                                                                                                                                                                                                                                                                                                                                           |
|                 |                                                                                                                                                                                                                                                                                                                                                                                                                                                           |
|                 | FOR CONSTRUCTION                                                                                                                                                                                                                                                                                                                                                                                                                                          |
|                 | signed CMTS                                                                                                                                                                                                                                                                                                                                                                                                                                               |
| REV             | REVISIONS   SIGN   DATE   APPROVED     BY   I   I   I   I   I   I   I   I   I   I   I   I   I   I   I   I   I   I   I   I   I   I   I   I   I   I   I   I   I   I   I   I   I   I   I   I   I   I   I   I   I   I   I   I   I   I   I   I   I   I   I   I   I   I   I   I   I   I   I   I   I   I   I   I   I   I   I   I   I   I   I   I   I   I   I   I   I   I   I   I   I   I   I   I   I   I   I   I   I   I   I   I   I   I   I   I   I   I   I   I |
|                 | CHECKED                                                                                                                                                                                                                                                                                                                                                                                                                                                   |
|                 | CHECKED                                                                                                                                                                                                                                                                                                                                                                                                                                                   |
|                 | CHECKED                                                                                                                                                                                                                                                                                                                                                                                                                                                   |
| C0              | ISSUED FOR CONSTRUCTION BY CHECKED                                                                                                                                                                                                                                                                                                                                                                                                                        |
| CLI             |                                                                                                                                                                                                                                                                                                                                                                                                                                                           |
| TA.             | DEVELOPMENT AGENCY                                                                                                                                                                                                                                                                                                                                                                                                                                        |
| 282             | P. O. BOX 1292-10100<br>NYERI                                                                                                                                                                                                                                                                                                                                                                                                                             |
|                 |                                                                                                                                                                                                                                                                                                                                                                                                                                                           |
|                 | DESIGN FOR KAHARO WATER                                                                                                                                                                                                                                                                                                                                                                                                                                   |
|                 | TREATMENT WORKS - OTHAYA                                                                                                                                                                                                                                                                                                                                                                                                                                  |
|                 | il/Structural Engineers                                                                                                                                                                                                                                                                                                                                                                                                                                   |
| Civ             | NTER                                                                                                                                                                                                                                                                                                                                                                                                                                                      |
| T <sub>da</sub> | TANA WATER WORKS<br>DEVELOPMENT AGENCY                                                                                                                                                                                                                                                                                                                                                                                                                    |
| 30              | P. O. BOX 1292-10100<br>NYERI                                                                                                                                                                                                                                                                                                                                                                                                                             |
|                 | ODMENT                                                                                                                                                                                                                                                                                                                                                                                                                                                    |
|                 | owing Title                                                                                                                                                                                                                                                                                                                                                                                                                                               |
|                 | awing Title<br>KAHARO WATER TREATMENT WORKS                                                                                                                                                                                                                                                                                                                                                                                                               |
|                 |                                                                                                                                                                                                                                                                                                                                                                                                                                                           |
| ŀ               | AHARO WATER TREATMENT WORKS<br>DETAILS OF SCOUR PIPEWORK                                                                                                                                                                                                                                                                                                                                                                                                  |
| P               | AHARO WATER TREATMENT WORKS<br>DETAILS OF SCOUR PIPEWORK<br>AND CHAMBERS                                                                                                                                                                                                                                                                                                                                                                                  |
| De<br>Ch<br>Sca | KAHARO WATER TREATMENT WORKS<br>DETAILS OF SCOUR PIPEWORK<br>AND CHAMBERS   signed by DWN   Drawn by EWN   ecked by JMM   Approved by   ale AS SHOWN (A1)   Date SEP 2022                                                                                                                                                                                                                                                                                 |
| De<br>Ch<br>Sci | KAHARO WATER TREATMENT WORKS<br>DETAILS OF SCOUR PIPEWORK<br>AND CHAMBERS   signed by DWN Drawn by EWN   secked by JMM Approved by   ale AS SHOWN (A1) Date SEP 2022   b No. 1 ACAD File:                                                                                                                                                                                                                                                                 |