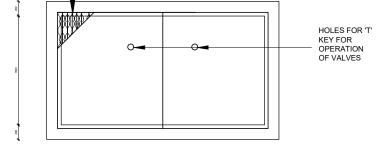

## PLAN OF SCOUR CHAMBER SHOWING COVER

SECTION C-C

| 1               | NOTES                                                                                                                                                                                                                                                                                                                                                                                                                                                     |
|-----------------|-----------------------------------------------------------------------------------------------------------------------------------------------------------------------------------------------------------------------------------------------------------------------------------------------------------------------------------------------------------------------------------------------------------------------------------------------------------|
|                 |                                                                                                                                                                                                                                                                                                                                                                                                                                                           |
| 1.              | UNLESS OTHERWISE STATED                                                                                                                                                                                                                                                                                                                                                                                                                                   |
| 2.              | ALL LEVELS ARE IN METRES UNLESS<br>OTHERWISE STATED                                                                                                                                                                                                                                                                                                                                                                                                       |
| 3.              | ALL EXPOSED CONCRETE EDGES SHALL<br>HAVE A 20x20mm CHAMFER                                                                                                                                                                                                                                                                                                                                                                                                |
| 4.              | ONE SEDIMENTATION TANK TO BE<br>CONSTRUCTED DURING PHASE 1                                                                                                                                                                                                                                                                                                                                                                                                |
|                 |                                                                                                                                                                                                                                                                                                                                                                                                                                                           |
|                 |                                                                                                                                                                                                                                                                                                                                                                                                                                                           |
|                 | LEGEND                                                                                                                                                                                                                                                                                                                                                                                                                                                    |
|                 | DN - NOMINAL DIAMETER                                                                                                                                                                                                                                                                                                                                                                                                                                     |
|                 | PCC - PRECAST CONCRETE                                                                                                                                                                                                                                                                                                                                                                                                                                    |
|                 | RC - REINFORCED CONCRETE                                                                                                                                                                                                                                                                                                                                                                                                                                  |
|                 | GMS - GALVANISED MILD STEEL<br>EGL - EXISTING GROUND LEVEL                                                                                                                                                                                                                                                                                                                                                                                                |
|                 | FGL - FINISHED GROUND LEVEL                                                                                                                                                                                                                                                                                                                                                                                                                               |
|                 | FL - FINISHED LEVEL                                                                                                                                                                                                                                                                                                                                                                                                                                       |
|                 |                                                                                                                                                                                                                                                                                                                                                                                                                                                           |
|                 |                                                                                                                                                                                                                                                                                                                                                                                                                                                           |
|                 |                                                                                                                                                                                                                                                                                                                                                                                                                                                           |
|                 |                                                                                                                                                                                                                                                                                                                                                                                                                                                           |
|                 |                                                                                                                                                                                                                                                                                                                                                                                                                                                           |
|                 |                                                                                                                                                                                                                                                                                                                                                                                                                                                           |
|                 |                                                                                                                                                                                                                                                                                                                                                                                                                                                           |
|                 |                                                                                                                                                                                                                                                                                                                                                                                                                                                           |
|                 | FOR CONSTRUCTION                                                                                                                                                                                                                                                                                                                                                                                                                                          |
|                 | signed CMTS                                                                                                                                                                                                                                                                                                                                                                                                                                               |
| REV             | REVISIONS   SIGN   DATE   APPROVED     BY   I   I   I   I   I   I   I   I   I   I   I   I   I   I   I   I   I   I   I   I   I   I   I   I   I   I   I   I   I   I   I   I   I   I   I   I   I   I   I   I   I   I   I   I   I   I   I   I   I   I   I   I   I   I   I   I   I   I   I   I   I   I   I   I   I   I   I   I   I   I   I   I   I   I   I   I   I   I   I   I   I   I   I   I   I   I   I   I   I   I   I   I   I   I   I   I   I   I   I   I |
|                 | CHECKED                                                                                                                                                                                                                                                                                                                                                                                                                                                   |
|                 | CHECKED                                                                                                                                                                                                                                                                                                                                                                                                                                                   |
|                 | CHECKED                                                                                                                                                                                                                                                                                                                                                                                                                                                   |
| C0              | ISSUED FOR CONSTRUCTION BY CHECKED                                                                                                                                                                                                                                                                                                                                                                                                                        |
| CLI             |                                                                                                                                                                                                                                                                                                                                                                                                                                                           |
| TA.             | DEVELOPMENT AGENCY                                                                                                                                                                                                                                                                                                                                                                                                                                        |
| 282             | P. O. BOX 1292-10100<br>NYERI                                                                                                                                                                                                                                                                                                                                                                                                                             |
|                 |                                                                                                                                                                                                                                                                                                                                                                                                                                                           |
|                 | DESIGN FOR KAHARO WATER                                                                                                                                                                                                                                                                                                                                                                                                                                   |
|                 | TREATMENT WORKS - OTHAYA                                                                                                                                                                                                                                                                                                                                                                                                                                  |
|                 | il/Structural Engineers                                                                                                                                                                                                                                                                                                                                                                                                                                   |
| Civ             | NTER                                                                                                                                                                                                                                                                                                                                                                                                                                                      |
| T <sub>da</sub> | TANA WATER WORKS<br>DEVELOPMENT AGENCY                                                                                                                                                                                                                                                                                                                                                                                                                    |
| 30              | P. O. BOX 1292-10100<br>NYERI                                                                                                                                                                                                                                                                                                                                                                                                                             |
|                 | ODMENT                                                                                                                                                                                                                                                                                                                                                                                                                                                    |
|                 | owing Title                                                                                                                                                                                                                                                                                                                                                                                                                                               |
|                 | awing Title<br>KAHARO WATER TREATMENT WORKS                                                                                                                                                                                                                                                                                                                                                                                                               |
|                 |                                                                                                                                                                                                                                                                                                                                                                                                                                                           |
| ŀ               | AHARO WATER TREATMENT WORKS<br>DETAILS OF SCOUR PIPEWORK                                                                                                                                                                                                                                                                                                                                                                                                  |
| P               | AHARO WATER TREATMENT WORKS<br>DETAILS OF SCOUR PIPEWORK<br>AND CHAMBERS                                                                                                                                                                                                                                                                                                                                                                                  |
| De<br>Ch<br>Sca | KAHARO WATER TREATMENT WORKS<br>DETAILS OF SCOUR PIPEWORK<br>AND CHAMBERS   signed by DWN   Drawn by EWN   ecked by JMM   Approved by   ale AS SHOWN (A1)   Date SEP 2022                                                                                                                                                                                                                                                                                 |
| De<br>Ch<br>Sci | KAHARO WATER TREATMENT WORKS<br>DETAILS OF SCOUR PIPEWORK<br>AND CHAMBERS   signed by DWN Drawn by EWN   secked by JMM Approved by   ale AS SHOWN (A1) Date SEP 2022   b No. 1 ACAD File:                                                                                                                                                                                                                                                                 |