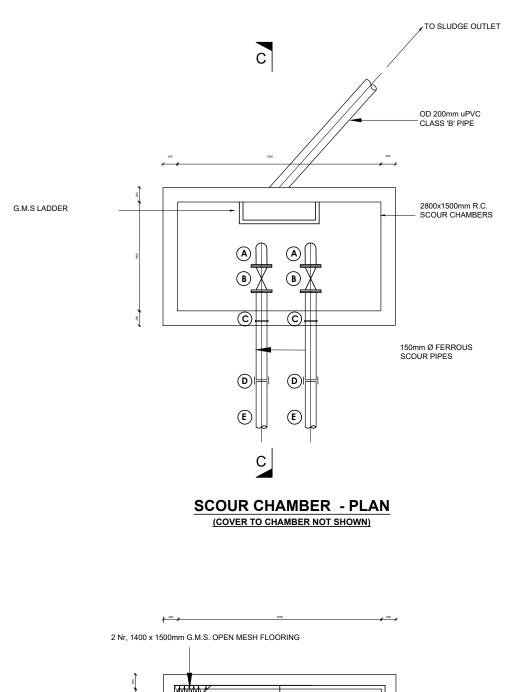

## PLAN OF SCOUR CHAMBER SHOWING COVER

SECTION C-C

| 1               | NOTES                                                                                                                                                                                                                                                                                                                                                                                                                                                     |
|-----------------|-----------------------------------------------------------------------------------------------------------------------------------------------------------------------------------------------------------------------------------------------------------------------------------------------------------------------------------------------------------------------------------------------------------------------------------------------------------|
|                 |                                                                                                                                                                                                                                                                                                                                                                                                                                                           |
| 1.              | UNLESS OTHERWISE STATED                                                                                                                                                                                                                                                                                                                                                                                                                                   |
| 2.              | ALL LEVELS ARE IN METRES UNLESS<br>OTHERWISE STATED                                                                                                                                                                                                                                                                                                                                                                                                       |
| 3.              | ALL EXPOSED CONCRETE EDGES SHALL<br>HAVE A 20x20mm CHAMFER                                                                                                                                                                                                                                                                                                                                                                                                |
| 4.              | ONE SEDIMENTATION TANK TO BE<br>CONSTRUCTED DURING PHASE 1                                                                                                                                                                                                                                                                                                                                                                                                |
|                 |                                                                                                                                                                                                                                                                                                                                                                                                                                                           |
|                 |                                                                                                                                                                                                                                                                                                                                                                                                                                                           |
|                 | LEGEND                                                                                                                                                                                                                                                                                                                                                                                                                                                    |
|                 | DN - NOMINAL DIAMETER                                                                                                                                                                                                                                                                                                                                                                                                                                     |
|                 | PCC - PRECAST CONCRETE                                                                                                                                                                                                                                                                                                                                                                                                                                    |
|                 | RC - REINFORCED CONCRETE                                                                                                                                                                                                                                                                                                                                                                                                                                  |
|                 | GMS - GALVANISED MILD STEEL<br>EGL - EXISTING GROUND LEVEL                                                                                                                                                                                                                                                                                                                                                                                                |
|                 | FGL - FINISHED GROUND LEVEL                                                                                                                                                                                                                                                                                                                                                                                                                               |
|                 | FL - FINISHED LEVEL                                                                                                                                                                                                                                                                                                                                                                                                                                       |
|                 |                                                                                                                                                                                                                                                                                                                                                                                                                                                           |
|                 |                                                                                                                                                                                                                                                                                                                                                                                                                                                           |
|                 |                                                                                                                                                                                                                                                                                                                                                                                                                                                           |
|                 |                                                                                                                                                                                                                                                                                                                                                                                                                                                           |
|                 |                                                                                                                                                                                                                                                                                                                                                                                                                                                           |
|                 |                                                                                                                                                                                                                                                                                                                                                                                                                                                           |
|                 |                                                                                                                                                                                                                                                                                                                                                                                                                                                           |
|                 |                                                                                                                                                                                                                                                                                                                                                                                                                                                           |
|                 | FOR CONSTRUCTION                                                                                                                                                                                                                                                                                                                                                                                                                                          |
|                 | signed CMTS                                                                                                                                                                                                                                                                                                                                                                                                                                               |
| REV             | REVISIONS   SIGN   DATE   APPROVED     BY   I   I   I   I   I   I   I   I   I   I   I   I   I   I   I   I   I   I   I   I   I   I   I   I   I   I   I   I   I   I   I   I   I   I   I   I   I   I   I   I   I   I   I   I   I   I   I   I   I   I   I   I   I   I   I   I   I   I   I   I   I   I   I   I   I   I   I   I   I   I   I   I   I   I   I   I   I   I   I   I   I   I   I   I   I   I   I   I   I   I   I   I   I   I   I   I   I   I   I   I |
|                 | CHECKED                                                                                                                                                                                                                                                                                                                                                                                                                                                   |
|                 | CHECKED                                                                                                                                                                                                                                                                                                                                                                                                                                                   |
|                 | CHECKED                                                                                                                                                                                                                                                                                                                                                                                                                                                   |
| C0              | ISSUED FOR CONSTRUCTION BY CHECKED                                                                                                                                                                                                                                                                                                                                                                                                                        |
| CLI             |                                                                                                                                                                                                                                                                                                                                                                                                                                                           |
| TA.             | DEVELOPMENT AGENCY                                                                                                                                                                                                                                                                                                                                                                                                                                        |
| 282             | P. O. BOX 1292-10100<br>NYERI                                                                                                                                                                                                                                                                                                                                                                                                                             |
|                 |                                                                                                                                                                                                                                                                                                                                                                                                                                                           |
|                 | DESIGN FOR KAHARO WATER                                                                                                                                                                                                                                                                                                                                                                                                                                   |
|                 | TREATMENT WORKS - OTHAYA                                                                                                                                                                                                                                                                                                                                                                                                                                  |
|                 | il/Structural Engineers                                                                                                                                                                                                                                                                                                                                                                                                                                   |
| Civ             | NTER                                                                                                                                                                                                                                                                                                                                                                                                                                                      |
| T <sub>da</sub> | TANA WATER WORKS<br>DEVELOPMENT AGENCY                                                                                                                                                                                                                                                                                                                                                                                                                    |
| 30              | P. O. BOX 1292-10100<br>NYERI                                                                                                                                                                                                                                                                                                                                                                                                                             |
|                 | ODMENT                                                                                                                                                                                                                                                                                                                                                                                                                                                    |
|                 | owing Title                                                                                                                                                                                                                                                                                                                                                                                                                                               |
|                 | awing Title<br>KAHARO WATER TREATMENT WORKS                                                                                                                                                                                                                                                                                                                                                                                                               |
|                 |                                                                                                                                                                                                                                                                                                                                                                                                                                                           |
| ŀ               | AHARO WATER TREATMENT WORKS<br>DETAILS OF SCOUR PIPEWORK                                                                                                                                                                                                                                                                                                                                                                                                  |
| P               | AHARO WATER TREATMENT WORKS<br>DETAILS OF SCOUR PIPEWORK<br>AND CHAMBERS                                                                                                                                                                                                                                                                                                                                                                                  |
| De<br>Ch<br>Sca | KAHARO WATER TREATMENT WORKS<br>DETAILS OF SCOUR PIPEWORK<br>AND CHAMBERS   signed by DWN   Drawn by EWN   ecked by JMM   Approved by   ale AS SHOWN (A1)   Date SEP 2022                                                                                                                                                                                                                                                                                 |
| De<br>Ch<br>Sci | KAHARO WATER TREATMENT WORKS<br>DETAILS OF SCOUR PIPEWORK<br>AND CHAMBERS   signed by DWN Drawn by EWN   secked by JMM Approved by   ale AS SHOWN (A1) Date SEP 2022   b No. 1 ACAD File:                                                                                                                                                                                                                                                                 |