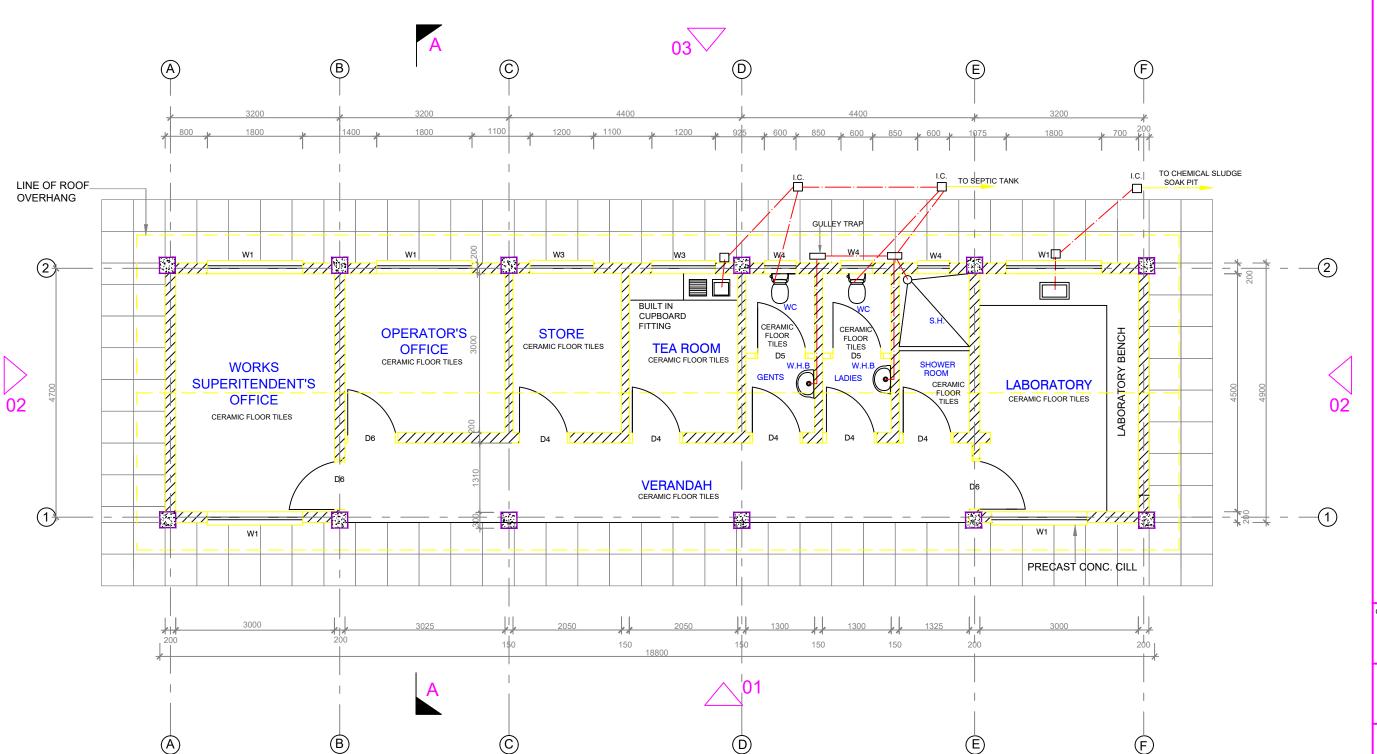

**ADMINISTRATION BLOCK PLAN** 

## **NOTES:**

- DIMENSIONS IN mm UNLESS OTHERWISE SPECIFIED
- 2. SETTING OUT AND FOUNDATION MUST BE APPROVED BY ENGINEER PRIOR TO COMMENCEMENT OF CONSTRUCTION.
- 3. ALL WINDOW CILLS TO HAVE 25mm x 25mm DRIPS
- 4. FOR DOORS AND WINDOWS SCHEDULE REFER TO DRG NO. M407/SD/25-27
- 5. ALL REINFORCED CONCRETE TO BE CLASS 25/20
- 6. ALL FLOORS TO BE FINISHED WITH CERAMIC FLOOR TILES
- 7. 200 LITRES WATER STORAGE TANK TO BE PROVIDED IN ROOF SPACE

PROJECT TITLE:

TETU- AGUTHI WATER SUPPLY

DRAWING TITLE:

TETU WATER TREATMENT WORKS

**ADMINISTRATION BLOCK** PLAN

Checked by: J.M.M DRG No. TAWP/ADM/01