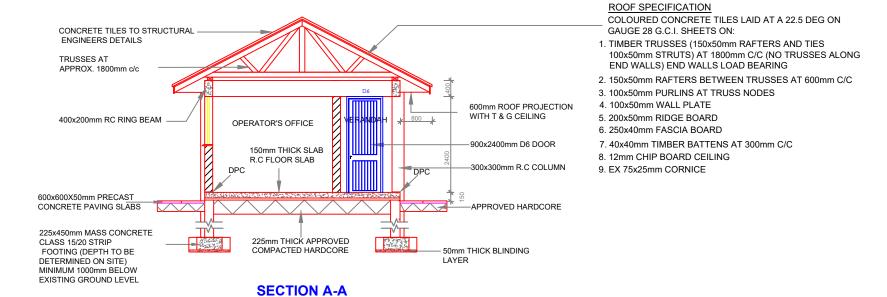

## NOTES:

- 1. DIMENSIONS IN mm UNLESS OTHERWISE SPECIFIED
- 2.SETTING OUT AND FOUNDATION MUST BE APPROVED BY ENGINEER PRIOR TO COMMENCEMENT OF CONSTRUCTION
- 3.ALL WINDOW CILLS TO HAVE 25mm x 25mm DRIPS
- 5. ALL REINFORCED CONCRETE TO BE CLASS 25/20
- 6. 200 LITRES WATER STORAGE TANK TO BE PROVIDED IN ROOF SPACE

## 8. ABBREVIATIONS

DPC - DAMP PROOF COURSE RC - REINFORCED CONCRETE FGL - FINAL GROUND LEVEL

THE CHIEF EXECUTIVE OFFICER TANA WATER WORKS DEVELOPMENT AGENCY

P.O BOX 1292 - 10100, NYERI, KENYA

ENGINEERS: CHIEF MANAGER TECHNICAL SERVICES TANA WATER WORKS DEVELOPMENT AGENCY P.O BOX 1292 - 10100. NYERI, KENYA