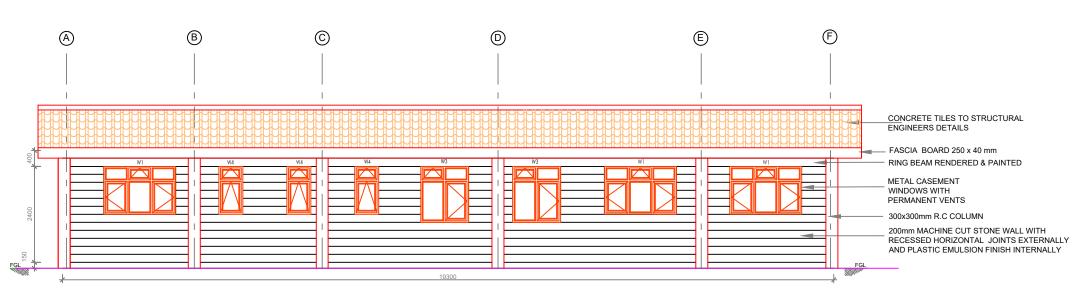

## **ADMINISTRATION BLOCK REAR ELEVATION 03**

## NOTES:

- 1. DIMENSIONS IN mm UNLESS OTHERWISE SPECIFIED
- 2.SETTING OUT AND FOUNDATION MUST BE APPROVED BY ENGINEER PRIOR TO COMMENCEMENT OF CONSTRUCTION
- 3.ALL WINDOW CILLS TO HAVE 25mm x 25mm DRIPS
- 5. ALL REINFORCED CONCRETE TO BE CLASS 25/20
- 6. 200 LITRES WATER STORAGE TANK TO BE PROVIDED IN ROOF SPACE

## 8. ABBREVIATIONS

DPC - DAMP PROOF COURSE RC - REINFORCED CONCRETE FGL - FINAL GROUND LEVEL

THE CHIEF EXECUTIVE OFFICER TANA WATER WORKS DEVELOPMENT AGENCY

P.O BOX 1292 - 10100, NYERI, KENYA

ENGINEERS: CHIEF MANAGER TECHNICAL SERVICES TANA WATER WORKS DEVELOPMENT AGENCY P.O BOX 1292 - 10100. NYERI, KENYA