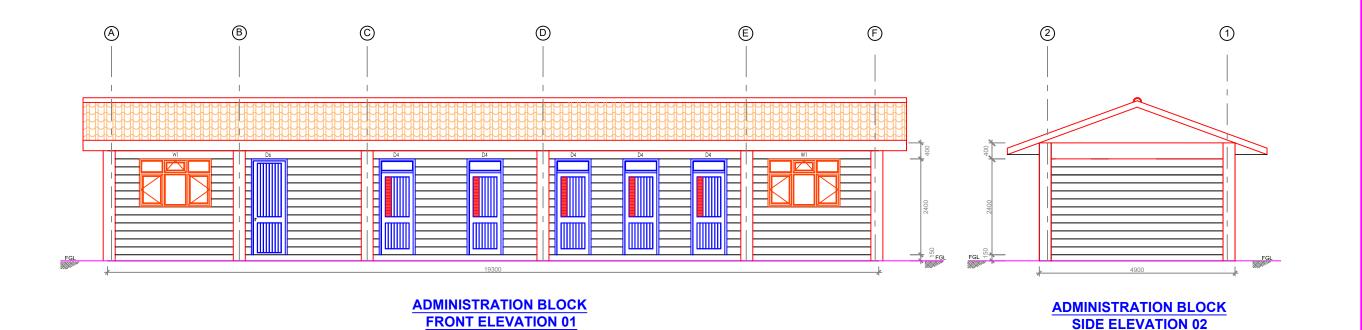

## **ADMINISTRATION BLOCK REAR ELEVATION 03**

## NOTES:

- 1. DIMENSIONS IN mm UNLESS OTHERWISE SPECIFIED
- 2.SETTING OUT AND FOUNDATION MUST BE APPROVED BY ENGINEER PRIOR TO COMMENCEMENT OF CONSTRUCTION
- 3.ALL WINDOW CILLS TO HAVE 25mm x 25mm DRIPS
- 5. ALL REINFORCED CONCRETE TO BE CLASS 25/20
- 6. 200 LITRES WATER STORAGE TANK TO BE PROVIDED IN ROOF SPACE

## 8. ABBREVIATIONS

DPC - DAMP PROOF COURSE RC - REINFORCED CONCRETE FGL - FINAL GROUND LEVEL

THE CHIEF EXECUTIVE OFFICER TANA WATER WORKS DEVELOPMENT AGENCY

P.O BOX 1292 - 10100, NYERI, KENYA

ENGINEERS: CHIEF MANAGER TECHNICAL SERVICES TANA WATER WORKS DEVELOPMENT AGENCY P.O BOX 1292 - 10100. NYERI, KENYA