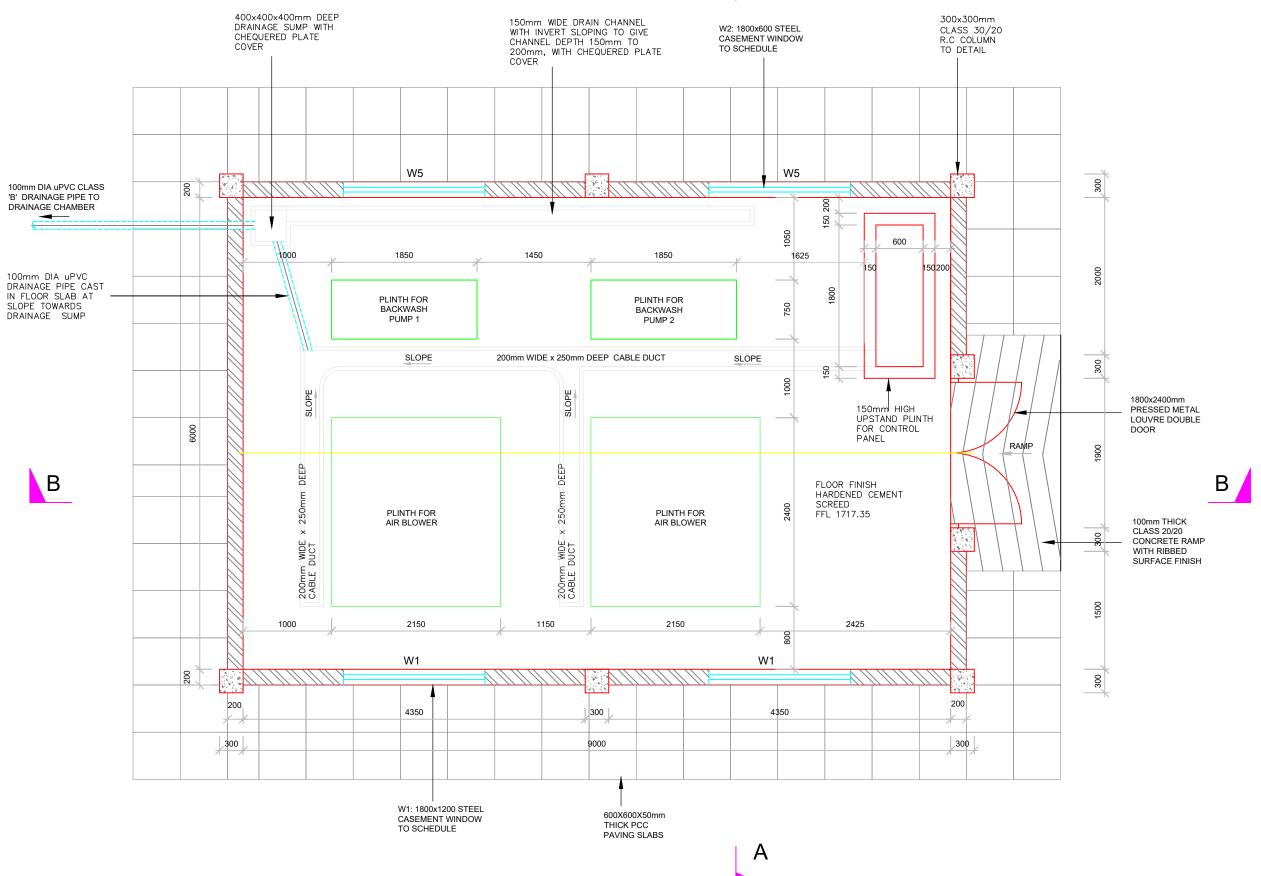

## **PUMP HOUSE AND AIR BLOWER ROOM PLAN**

## **NOTES:**

- DIMENSIONS IN mm UNLESS OTHERWISE SPECIFIED
- ALL EXPOSED CONCRETE EDGES HAVE A
  25mm X 25mm CHAMFER
- 3. P.C.C WINDOW CILLS TO HAVE DRIPS
- 4. CONCRETE WORKS: ALL REINFORCED CONCRETE IS CLASS 30/20 EXCEPT WHERE OTHERWISE SPECIFIED
- 5. ABBREVIATIONS

R.C - REINFORCED CONCRETE D.P.C- DAMP PROOF COURSE E.G.L - EXISTING GROUND LEVEL F.G.L - FINISHED GROUND LEVEL F.F.L - FINISHED FLOOR LEVEL

P.C.C- PRECAST CONCRETE G.C.I -GALVANIZED CORRUGATED IRON

FOR PUMPS, AIR BLOWERS AND PIPEWORK DETAILS SEE DRG. No. 407/CG/TW/KR/PH/04 & 05

## TETU- AGUTHI WATER SUPPLY PROJECT BACKWASH PUMPS AND

AIR BLOWER ROOM PLAN

| DRG No.      | TAWE   | P/BAPH/01    |          |  |
|--------------|--------|--------------|----------|--|
| Scale:       | 1:50   | Date:        | JAN 2024 |  |
| Checked by:  | J.M.M  | Approved by: | D.N.M    |  |
| Designed by: | R.M.N. | Drawn by:    | R.M.N.   |  |