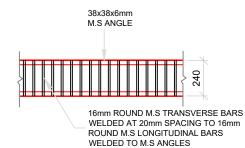

### **DRAIN CHANNEL & COVER DETAILS**

## **PLAN OF DRAIN CHANNEL GRATING COVER:**

(NTS)

**DETAIL 'A'** 