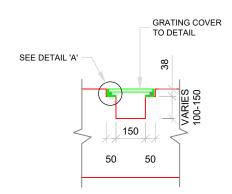

### **DRAIN CHANNEL & COVER DETAILS**

# **SECTION THROUGH DRAIN CHANNEL**

**SCALE 1:20** 

NOTE: GRATING COVER FOR SUMP SIMILAR BUT SIZE 390x390

## **PLAN OF DRAIN CHANNEL GRATING COVER:**

(NTS)

**DETAIL 'A'** 