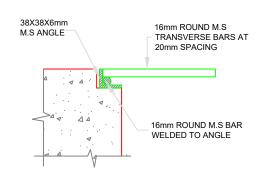

### **DRAIN CHANNEL & COVER DETAILS**

# **SECTION THROUGH DRAIN CHANNEL**

**SCALE 1:20** 

NOTE: GRATING COVER FOR SUMP SIMILAR BUT SIZE 390x390

## **PLAN OF DRAIN CHANNEL GRATING COVER:**

(NTS)

**DETAIL 'A'** 