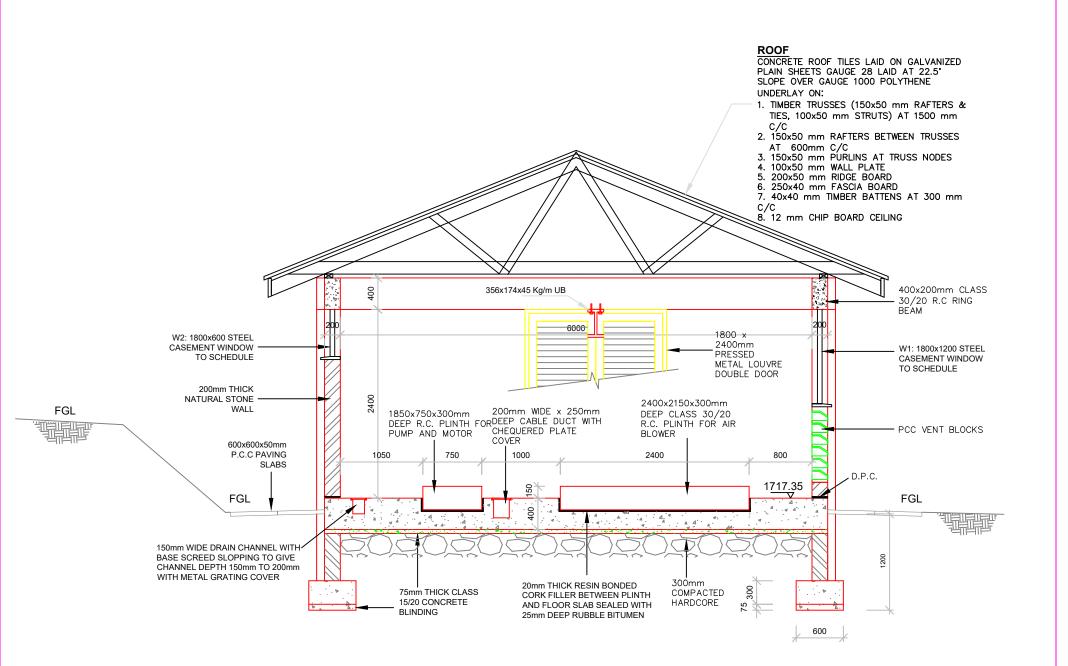

## PUMP HOUSE AND AIR BLOWER ROOM **SECTION A-A**

### TETU-AGUTHI TREATMENT WORKS

**BACKWASH PUMPS AND** AIR BLOWER ROOM **SECTION A-A** 

| DRG No. TAWP/RAPH/02 |        |              |        |    |  |  |
|----------------------|--------|--------------|--------|----|--|--|
| Scale:               | 1:50   | Date:        | JAN 20 | 24 |  |  |
| Checked by:          | J.M.M  | Approved by: | D.N.M  |    |  |  |
| Designed by:         | R.M.N. | Drawn by:    | R.M.N. |    |  |  |