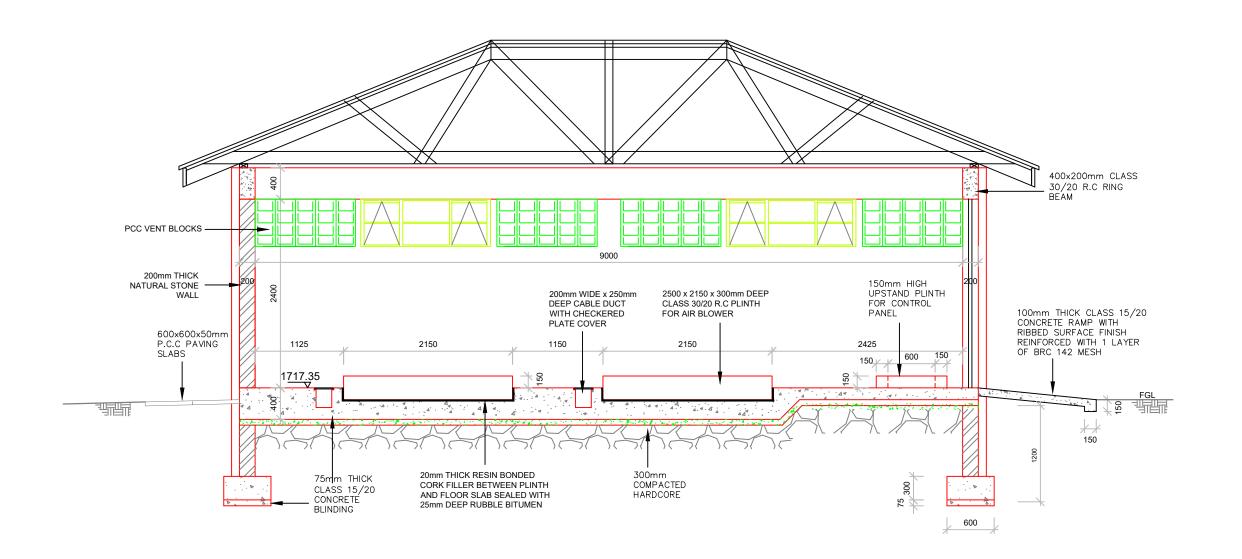

**PUMP HOUSE AND AIR BLOWER ROOM SECTION B - B** 

## NOTES:

- DIMENSIONS IN mm UNLESS OTHERWISE SPECIFIED
- ALL EXPOSED CONCRETE EDGES HAVE A
   25mm X 25mm CHAMFER
- 3. P.C.C WINDOW CILLS TO HAVE DRIPS
- 4. CONCRETE WORKS: ALL REINFORCED CONCRETE IS CLASS 30/20 EXCEPT WHERE OTHERWISE SPECIFIED
- 5. ABBREVIATIONS

R.C - REINFORCED CONCRETE D.P.C- DAMP PROOF COURSE E.G.L - EXISTING GROUND LEVEL F.G.L - FINISHED GROUND LEVEL F.F.L - FINISHED FLOOR LEVEL

P.C.C – PRECAST CONCRETE
G.C.I – GALVANIZED CORRUGATED IRON

6. FOR PUMPS, AIR BLOWERS AND PIPEWORK DETAILS SEE DRG. No. 407/CG/TW/KR/PH/04 & 05

## DRAWING TITLE:TETU AGUTHI WATER TREATMENT WORKS

BACKWASH PUMPS AND AIR BLOWER ROOM SECTION B-B

| DRG No.      | P/BAPH/03 |              |        |    |
|--------------|-----------|--------------|--------|----|
| Scale:       | 1:50      | Date:        | JAN 20 | 24 |
| Checked by:  | J.M.M     | Approved by: | D.N.M  |    |
| Designed by: | R.M.N.    | Drawn by:    | R.M.N. |    |