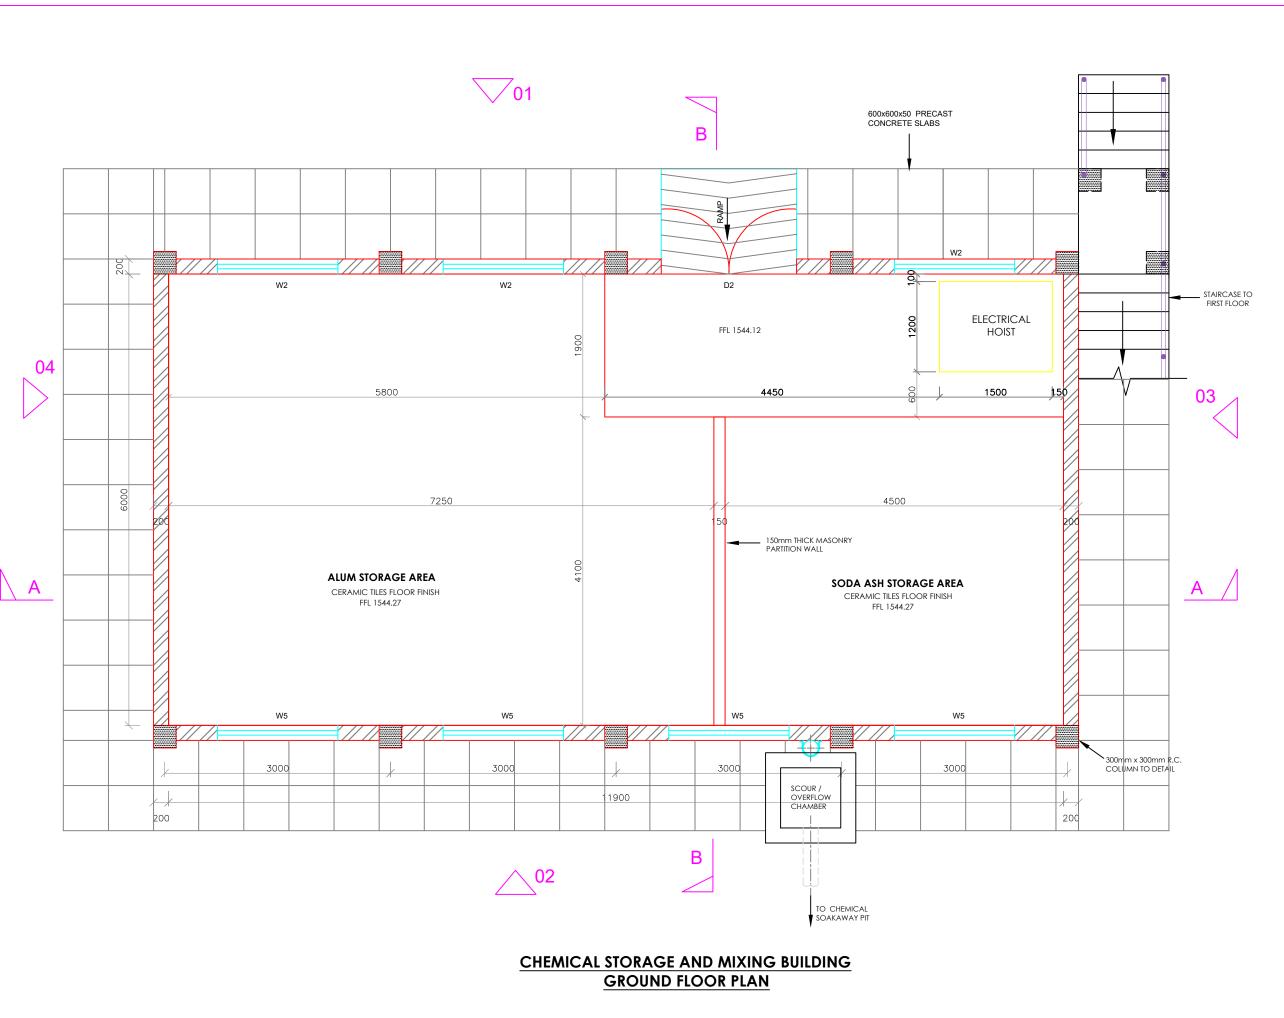

## NOTES:

- DIMENSIONS IN mm UNLESS OTHERWISE SPECIFIED
- 2. ALL EXPOSED CONCRETE EDGES TO HAVE A 25mm x 25mm CHAMFER
- 3. CONCRETE WORKS: ALL REINFORCED CONCRETE TO BE CLASS 25/20 EXCEPT WHERE OTHERWISE SPECIFIED
- 4. ABBREVIATIONS
  - R.C REINFORCED CONCRETE D.P.C DAMP PROOF COURSE E.G.L EXISTING GROUND LEVEL

  - F.G.L FINISHED GROUND LEVEL
  - F.F.L FINISHED FLOOR LEVEL
  - P.C.C PRECAST CONCRETE
  - G.C.I -GALVANIZED CORRUGATED IRON
- 5. EDGES OF TREADS AND RISERS IN CONCRETE STAIRCASE TO BE PROTECTED WITH 40 x 40 x 3mm M.S. ANGLE FIXED WITH FISH TAIL LUGS
- ALL VENT BLOCKS UNDER WINDOWS TO BE PROVIDED WITH PVC GAUZE IN TIMBER FRAMING

EMBEDDED IN CONCRETE

CLIENT:

THE CHIEF EXECUTIVE OFFICER TANA WATER WORKS DEVELOPMENT AGENCY

ENGINEER: CHIEF MANAGER TECHNICAL

SERVICES TANA WATER WORKS

DEVELOPMENT AGENCY NYERI, KENYA

PROJECT TITLE:

TETU AGUTHI WATER SUPPLY PROJECT

DRAWING TITLE:

TETU AGUTHI WATER TREATMENT WORKS

**CHEMICAL STORAGE AND MIXING** BUILDING **GROUND FLOOR PLAN** 

| Ī | DRG No. TAWP/CMB/01 |        |              |          |   |
|---|---------------------|--------|--------------|----------|---|
|   | Scale: 1:50         |        | Date:        | JAN 2024 | ļ |
|   | Checked by:         | J.M.M  | Approved by: | D.N.M    |   |
| L | Designed by:        | R.M.N. | Drawn by:    | R.M.N.   |   |