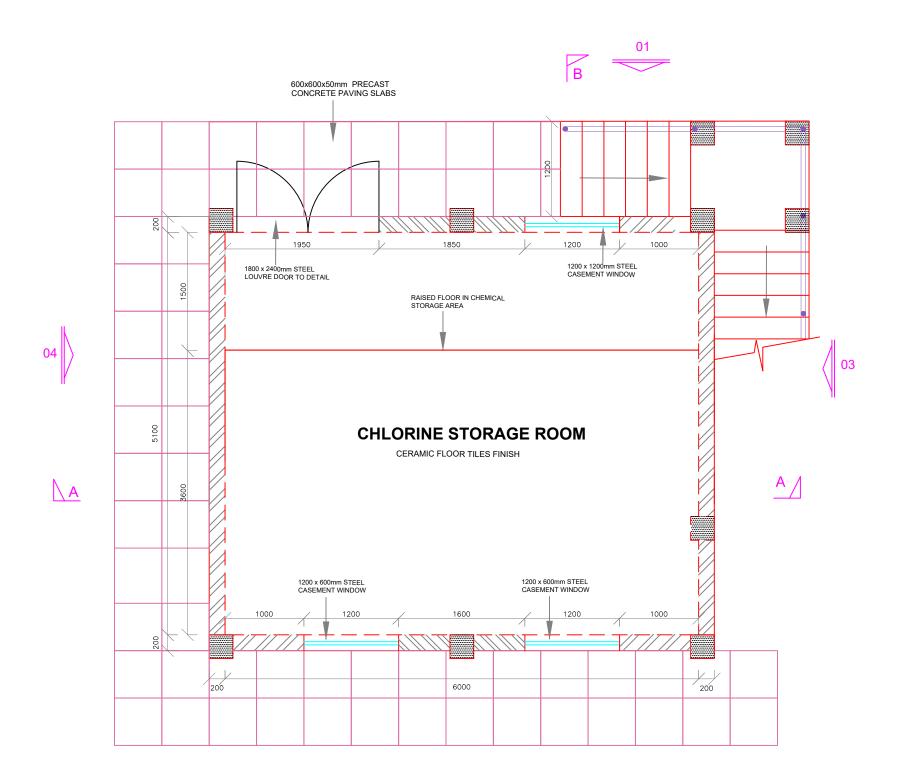

GROUND FLOOR PLAN (CHLORINE STORAGE ROOM)

## NOTES:

- 1. DIMENSIONS IN mm UNLESS OTHERWISE SPECIFIED
- 2. ALL EXPOSED CONCRETE EDGES TO HAVE A 25mm x 25mm CHAMFER
- 3. CONCRETE WORKS: ALL REINFORCED CONCRETE TO BE CLASS 25/20 EXCEPT WHERE OTHERWISE SPECIFIED
- 4. ABBREVIATIONS
  - R.C REINFORCED CONCRETE D.P.C - DAMP PROOF COURSE E.G.L - EXISTING GROUND LEVEL F.G.L - FINISHED GROUND LEVEL F.F.L - FINISHED FLOOR LEVEL P.C.C - PRECAST CONCRETE G.C.I - GALVANIZED CORRUGATED IRON
- 5. EDGES OF TREADS AND RISERS IN CONCRETE STAIRCASE TO BE PROTECTED WITH 40 x 40 x 3mm M.S. ANGLE FIXED WITH FISH TAIL LUGS EMBEDDED IN CONCRETE
- FOR WINDOW SCHEDULE SEE DRG. NO. M407/SD/25
- 7. FOR DOOR SCHEDULE SEE DRG NO. M407/SD/26-27
- 8. ALL VENT BLOCKS UNDER WINDOWS TO BE PROVIDED WITH PVC GAUZE IN TIMBER FRAMING
- 9. ALL INTERNAL SURFACES OF MIXING TANKS TO BE LINED WITH THREE COATS OF APPROVED EPOXY LINING
- 10. DETAIL OF DOSER PLATFORM IS SHOWN FOR OPADOS TYPE DOSERS. IF DIFFERENT TYPE OF DOSER IS PROPOSED, CONTRACTOR TO SUBMIT TO ENGINEER DETAILS OF DOSER AND SUITABLE PLATFORM(S) BEFORE COMMENCING CONSTRUCTION OF MIXING TANK WALLS.

| CLIENT:                                                      | TANA WA                    | F EXECUTIV<br>TER WORKS<br>MENT AGEN | 5      |
|--------------------------------------------------------------|----------------------------|--------------------------------------|--------|
| Julu Jawa kenge                                              | P.O BOX 129<br>NYERI, KENY | 1                                    |        |
|                                                              | SERVICE                    | MENT AGEN<br>92 - 10100,             | 6      |
| PROJECT TITLE:                                               |                            |                                      |        |
| DRAWING T                                                    | ITLE:                      |                                      |        |
| TETU V                                                       | ATER TR                    | EATMENT                              | WORKS  |
| CHLORINE STORAGE AND<br>MIXING BUILDING<br>GROUND FLOOR PLAN |                            |                                      |        |
| Designed by:                                                 | R.M.N.                     | Drawn by:                            | R.M.N. |
| Checked by:                                                  | J.M.M                      | Approved by                          | D.N.M  |