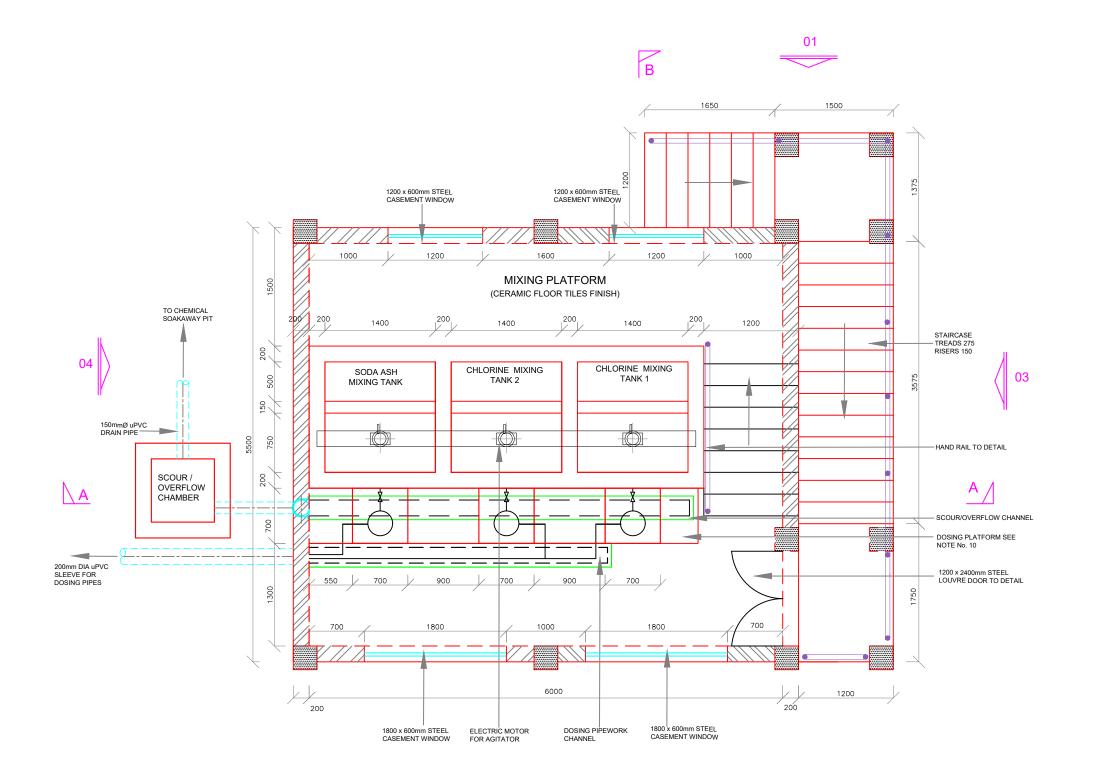

**FIRST FLOOR PLAN** (CHLORINE MIXING AREA)

## NOTES:

- 1. DIMENSIONS IN mm UNLESS OTHERWISE
- 2. ALL EXPOSED CONCRETE EDGES TO HAVE A 25mm x 25mm CHAMFER
- 3. CONCRETE WORKS: ALL REINFORCED CONCRETE TO BE CLASS 25/20 EXCEPT WHERE OTHERWISE SPECIFIED
- 4. ABBREVIATIONS
  - R.C REINFORCED CONCRETE D.P.C DAMP PROOF COURSE E.G.L EXISTING GROUND LEVEL

  - F.G.L FINISHED GROUND LEVEL F.F.L FINISHED FLOOR LEVEL
  - P.C.C PRECAST CONCRETE G.C.I - GALVANIZED CORRUGATED IRON
- EDGES OF TREADS AND RISERS IN CONCRETE STAIRCASE TO BE PROTECTED WITH 40 x 40 x 3mm M.S. ANGLE FIXED WITH FISH TAIL LUGS EMBEDDED IN CONCRETE
- 6. ALL VENT BLOCKS UNDER WINDOWS TO BE PROVIDED WITH PVC GAUZE IN TIMBER FRAMING
- ALL INTERNAL SURFACES OF MIXING TANKS TO BE LINED WITH THREE COATS OF APPROVED EPOXY LINING
- 8. DETAIL OF DOSER PLATFORM IS SHOWN FOR OPADOS TYPE DOSERS. IF DIFFERENT TYPE OF DOSER IS PROPOSED, CONTRACTOR TO SUBMIT TO ENGINEER DETAILS OF DOSER AND SUITABLE PLATFORM(S) BEFORE COMMENCING CONSTRUCTION OF MIXING TANK WALLS.