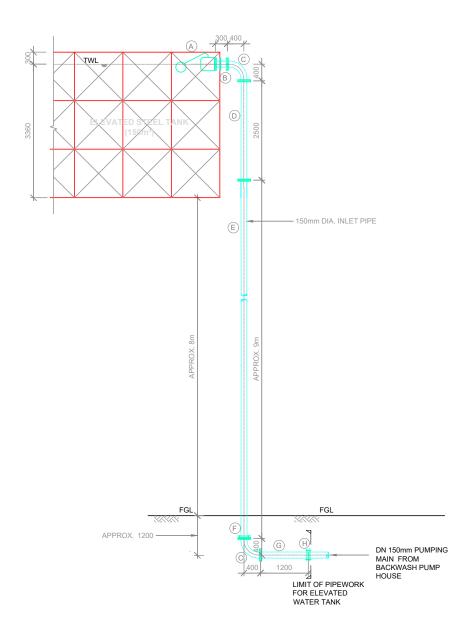

## **INLET PIPEWORK**

#### INLET PIPEWORK SCHEDULE APPROVED LINED FERROUS PIPES AND FITTINGS

| ITEM                                  | DESCRIPTION                                                                                                              | QTY  |  |  |  |
|---------------------------------------|--------------------------------------------------------------------------------------------------------------------------|------|--|--|--|
| A 150mm DIA. FLANGED BALL FLOAT VALVE |                                                                                                                          |      |  |  |  |
| (                                     | SERIES 1048 BIWATER OR APPROVED EQUIVALENT                                                                               | )1Nr |  |  |  |
| В                                     | 150mm DIA. ALL FLANGED PIPE, 300mm LONG WITH<br>FLANGE AT 125mm FROM ONE END (PUDDLE FLANG<br>WELDED TO TANK WALL PANEL) | GE   |  |  |  |
| C                                     | 150mm DIA. ALL FLANGED 90° BEND                                                                                          | 2Nr  |  |  |  |
| D                                     | 150mm DIA. ALL FLANGED PIPE 2500mm LONG                                                                                  | 1Nr  |  |  |  |
| E                                     | 150mm DIA. FLANGED SPIGOT PIPE 12m LONG (CUT TO SUIT ON SITE)                                                            | 1Nr  |  |  |  |
| F                                     | 150mm DIA. FLANGE ADAPTOR                                                                                                | 1Nr  |  |  |  |
| G                                     | 150mm DIA. FLANGED SPIGOT PIPE 1200mm LONG                                                                               | 1Nr  |  |  |  |
| (H)                                   | 150mm DIA. COUPLING                                                                                                      | 1Nr  |  |  |  |