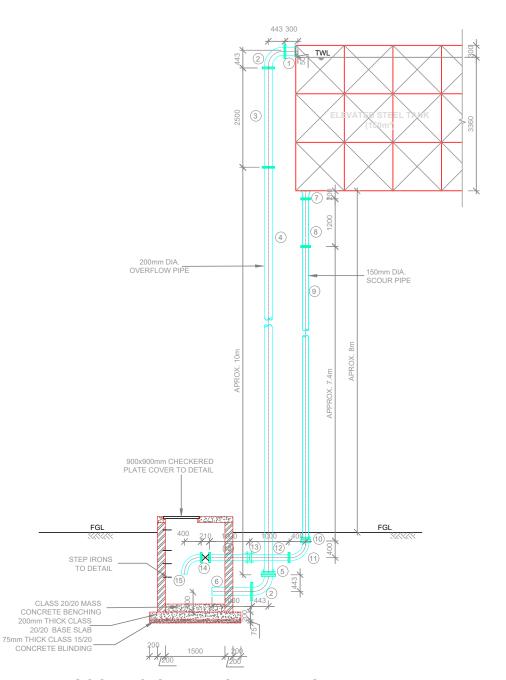

## **SCOUR & OVERFLOW PIPEWORK**

#### SCOUR & OVERFLOW PIPEWORK SCHEDULE APPROVED LINED FERROUS PIPES AND FITTINGS

| <u>DESCRIPTION</u>                                   | QTY                                                                                                                   |  |  |  |
|------------------------------------------------------|-----------------------------------------------------------------------------------------------------------------------|--|--|--|
| 1) 200mm DIA. FLANGED SPIGOT PIPE, LENGTH 300mm WITH |                                                                                                                       |  |  |  |
| PUDDLE FLANGE 60mm FROM SPIGOT END (PUDDLE FLA       | ANGE                                                                                                                  |  |  |  |
| WELDED TO TANK PANEL)                                | 1Nr                                                                                                                   |  |  |  |
| 200mm DIA. ALL FLANGED 90° BEND                      | 2Nr                                                                                                                   |  |  |  |
| 200mm DIA. ALL FLANGED PIPE 2500mm LONG              | 1Nr                                                                                                                   |  |  |  |
| 200mm DIA. FLANGED SPIGOT PIPE 12m LONG              |                                                                                                                       |  |  |  |
| (CUT TO SUIT ON SITE)                                | 1Nr                                                                                                                   |  |  |  |
| 200mm DIA. FLANGE ADAPTOR                            | 1Nr                                                                                                                   |  |  |  |
| 200mm DIA. FLANGED SPIGOT PIPE 1000mm LONG           | 1Nr                                                                                                                   |  |  |  |
| 150mm DIA. FLANGED BELLMOUTH                         |                                                                                                                       |  |  |  |
| (WELDED TO BASE OF TANK WITH WATER TIGHT JOINT       | 1Nr                                                                                                                   |  |  |  |
| 150mm DIA. ALL FLANGED PIPE 1200mm LONG              | 1Nr                                                                                                                   |  |  |  |
| 150mm DIA. FLANGED SPIGOT PIPE 10m LONG              |                                                                                                                       |  |  |  |
| (CUT TO SUIT ON SITE)                                | 1Nr                                                                                                                   |  |  |  |
| 150mm DIA. FLANGE ADAPTOR                            | 1Nr                                                                                                                   |  |  |  |
| 150mm DIA. ALL FLANGED 90° BEND                      | 1Nr                                                                                                                   |  |  |  |
| 2 150mm DIA. FLANGED SPIGOT PIPE 1000mm LONG         | 2Nr                                                                                                                   |  |  |  |
| 150mm DIA. COUPLING                                  | 1Nr.                                                                                                                  |  |  |  |
| 150mm DIA. ALL FLANGED GATE VALVE                    | 1Nr.                                                                                                                  |  |  |  |
| 150mm DIA. SINGLE FLANGED 90° BEND                   | 1Nr.                                                                                                                  |  |  |  |
|                                                      | 200mm DIA. FLANGED SPIGOT PIPE, LENGTH 300mm WIT PUDDLE FLANGE 60mm FROM SPIGOT END (PUDDLE FLA WELDED TO TANK PANEL) |  |  |  |