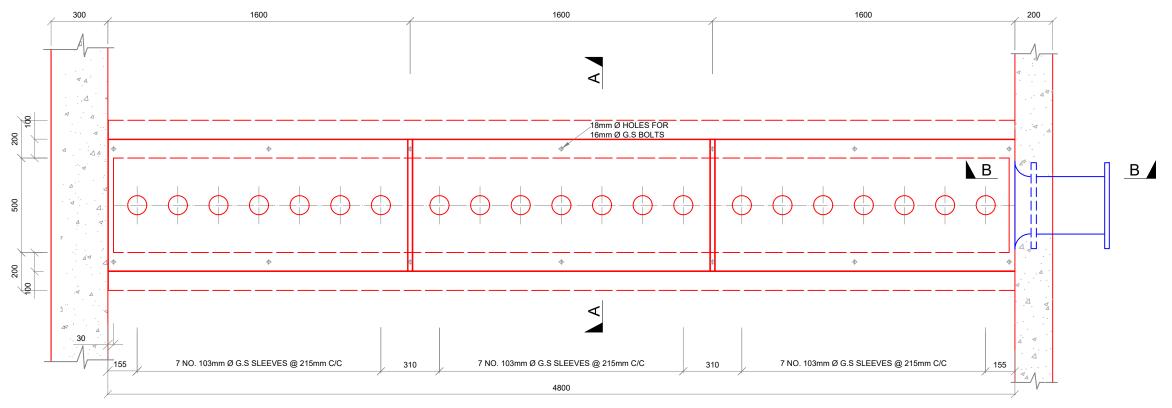

## FILTERED WATER COLLECTING CHANNEL PLAN SCALE 1:20

## NOTES:

- DIMENSIONS IN MM UNLESS OTHERWISE SPECIFIED
- 2. ALL EXPOSED CONCRETE EDGES TO HAVE A 25mm X 25mm CHAMFER
- 3. ONLY FIGURED DIMENSIONS TO BE TAKEN FROM THIS DRAWING
- 4. SHOP DRAWING OF ALL PIPEWORK TO BE SUBMITTED TO THE ENGINEER FOR APPROVAL BEFORE FABRICATION