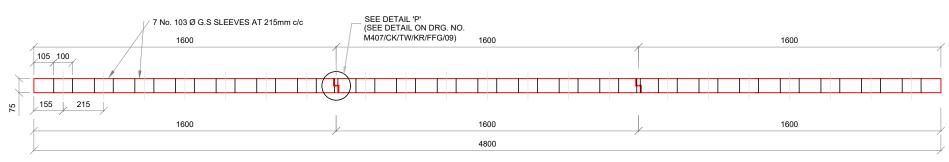

## ARRANGEMENT OF COVER SLABS SCALE 1:20

## NOTES:

- DIMENSIONS IN MM UNLESS OTHERWISE SPECIFIED
- 2. ALL EXPOSED CONCRETE EDGES TO HAVE A 25mm X 25mm CHAMFER
- 3. ONLY FIGURED DIMENSIONS TO BE TAKEN FROM THIS DRAWING
- 4. SHOP DRAWING OF ALL PIPEWORK TO BE SUBMITTED TO THE ENGINEER FOR APPROVAL BEFORE FABRICATION