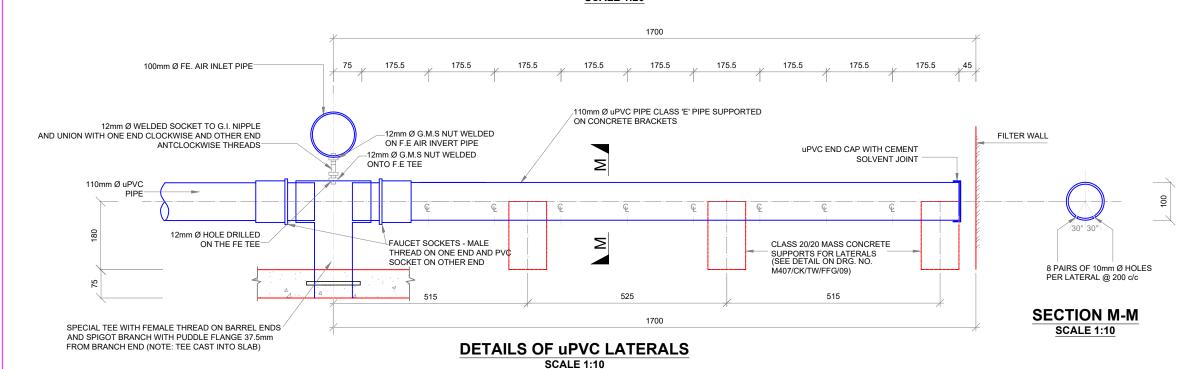

## NOTES:

- DIMENSIONS IN MM UNLESS OTHERWISE SPECIFIED
- 2. ALL EXPOSED CONCRETE EDGES TO HAVE A 25mm X 25mm CHAMFER
- 3. ONLY FIGURED DIMENSIONS TO BE TAKEN FROM THIS DRAWING
- 4. SHOP DRAWING OF ALL PIPEWORK TO BE SUBMITTED TO THE ENGINEER FOR APPROVAL BEFORE FABRICATION