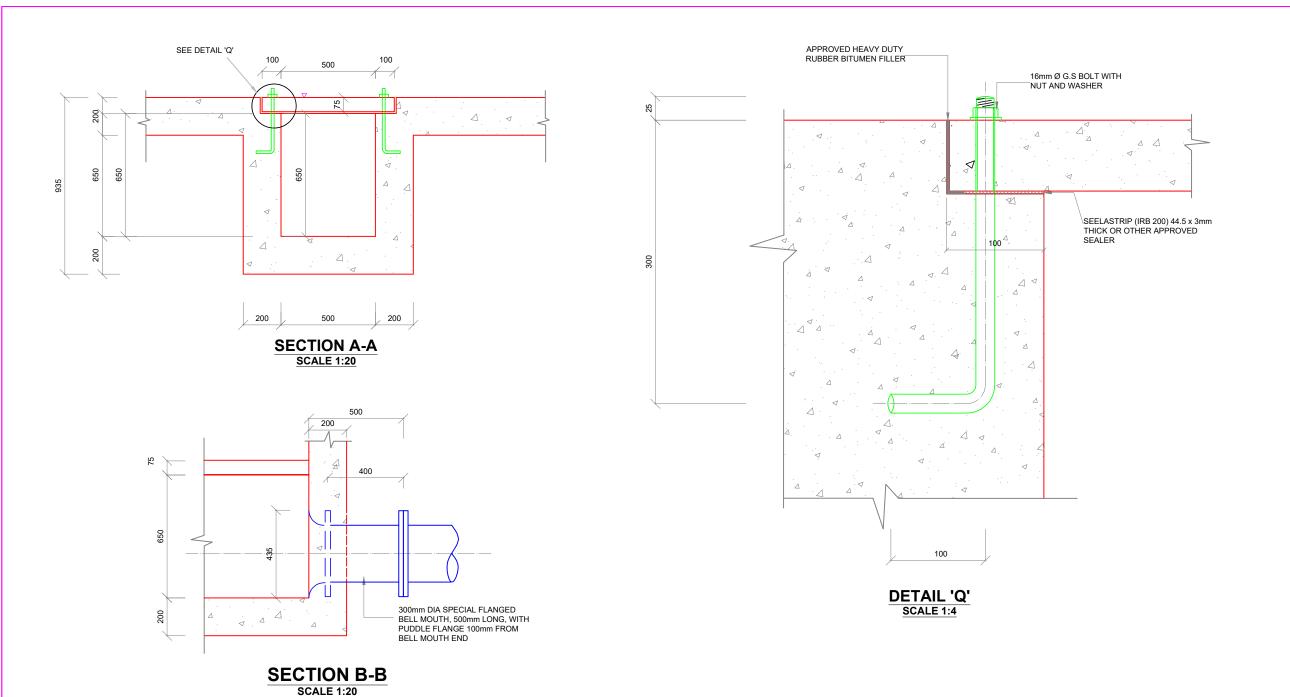

## NOTES:

- DIMENSIONS IN MM UNLESS OTHERWISE
- ALL EXPOSED CONCRETE EDGES TO HAVE
  A 25mm X 25mm CHAMFER
- 3. ONLY FIGURED DIMENSIONS TO BE TAKEN FROM THIS DRAWING
- 4. SHOP DRAWING OF ALL PIPEWORK TO BE SUBMITTED TO THE ENGINEER FOR APPROVAL BEFORE FABRICATION