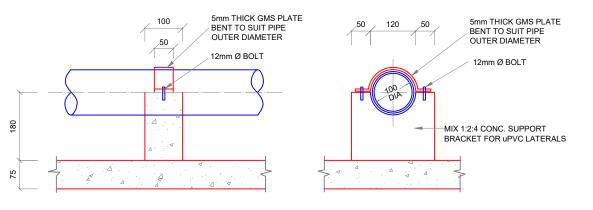

**DETAIL AT 'P'** SCALE 1:2

**DETAIL OF SUPPORT BRACKET FOR uPVC LATERALS SCALE 1:10** 

## NOTES:

- DIMENSIONS IN MM UNLESS OTHERWISE
- ALL EXPOSED CONCRETE EDGES TO HAVE
  A 25mm X 25mm CHAMFER
- 3. ONLY FIGURED DIMENSIONS TO BE TAKEN FROM THIS DRAWING
- 4. SHOP DRAWING OF ALL PIPEWORK TO BE SUBMITTED TO THE ENGINEER FOR APPROVAL BEFORE FABRICATION