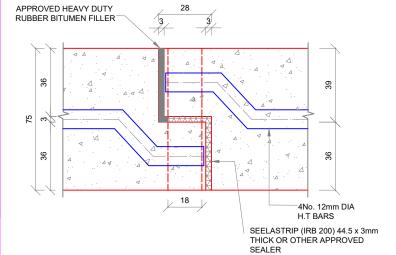

## NOTES:

- DIMENSIONS IN MM UNLESS OTHERWISE
- ALL EXPOSED CONCRETE EDGES TO HAVE
  A 25mm X 25mm CHAMFER
- 3. ONLY FIGURED DIMENSIONS TO BE TAKEN FROM THIS DRAWING
- 4. SHOP DRAWING OF ALL PIPEWORK TO BE SUBMITTED TO THE ENGINEER FOR APPROVAL BEFORE FABRICATION