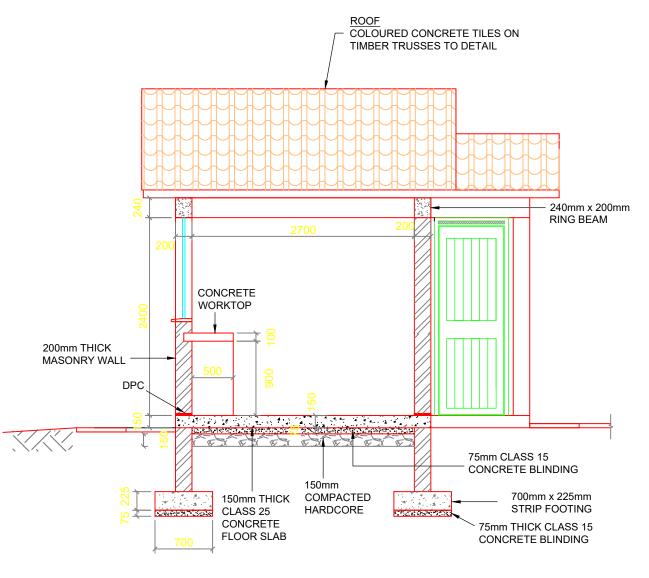

**GATE HOUSE** PLAN

**SECTION A-A** 

## **NOTES**

- 1. DIMENSIONS IN mm UNLESS OTHERWISE SPECIFIED
- 2. ALL EXPOSED CONCRETE SURFACES TO HAVE A 25mmx25mm CHAMFER
- 3. P.C.C WINDOW CILLS TO HAVE DRIPS
- 4. FOR DOOR AND WINDOWS SCHEDULE SEE DRG. No. M407/SD/25-27
- 5. CONCRETE WORKS: ALL REINFORCED CONCRETE TO BE CLASS 25/20 EXCEPT WHERE OTHERWISE SPECIFIED
- 6. STEEL REINFORCEMENT: UNLESS WHERE SPECIFIED, CONTRACTOR TO ALLOW, PER CUBIC METRE OF CONCRETE, 120kg OF HIGH TENSILE STEEL REINFORCEMENT TO SRN 127, SIZE 12mm DIA AND, ABOVE IN HIS QUANTITIES FOR BUILDING WORKS, INCLUDING FOR CUTTING, TYING, PROPPING, SPACER BLOCKS, ETC AS REQUIRED

## 7. ABBREVIATIONS

D.P.C - DAMP PROOF COURSE W.C - WATER CLOSET

R.C - REINFORCED CONCRETE

CHIEF EXECUTIVE OFFICER TANA WATER WORKS DEVELOPMENT AGENCY P.O BOX 1292 - 10100,

NYERI, KENYA

CHIEF EXECUTIVE OFFICER TANA WATER WORKS DEVELOPMENT AGENCY P.O BOX 1292 - 10100, NYERI, KENYA