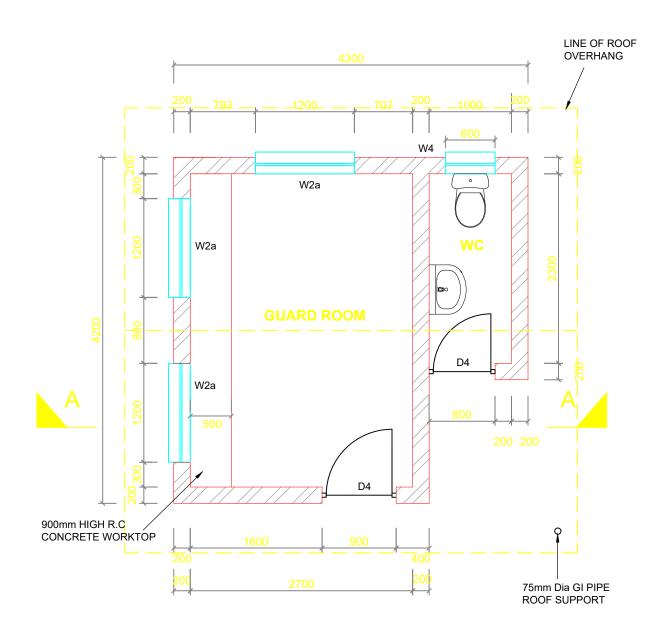

**GATE HOUSE** PLAN

**SECTION A-A** 

## **NOTES**

- 1. DIMENSIONS IN mm UNLESS OTHERWISE SPECIFIED
- 2. ALL EXPOSED CONCRETE SURFACES TO HAVE A 25mmx25mm CHAMFER
- 3. P.C.C WINDOW CILLS TO HAVE DRIPS
- 4. FOR DOOR AND WINDOWS SCHEDULE SEE DRG. No. M407/SD/25-27
- 5. CONCRETE WORKS: ALL REINFORCED CONCRETE TO BE CLASS 25/20 EXCEPT WHERE OTHERWISE SPECIFIED
- 6. STEEL REINFORCEMENT: UNLESS WHERE SPECIFIED, CONTRACTOR TO ALLOW, PER CUBIC METRE OF CONCRETE, 120kg OF HIGH TENSILE STEEL REINFORCEMENT TO SRN 127, SIZE 12mm DIA AND, ABOVE IN HIS QUANTITIES FOR BUILDING WORKS, INCLUDING FOR CUTTING, TYING, PROPPING, SPACER BLOCKS, ETC AS REQUIRED

## 7. ABBREVIATIONS

D.P.C - DAMP PROOF COURSE W.C - WATER CLOSET

R.C - REINFORCED CONCRETE

CHIEF EXECUTIVE OFFICER TANA WATER WORKS DEVELOPMENT AGENCY P.O BOX 1292 - 10100,

NYERI, KENYA

CHIEF EXECUTIVE OFFICER TANA WATER WORKS DEVELOPMENT AGENCY P.O BOX 1292 - 10100, NYERI, KENYA