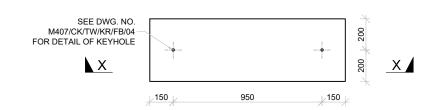

### **DETAILS OF P.C.C COVER SLAB OVER FLOCCULATED WATER CHANNEL**

(SCALE 1:10)

#### **P.C.C SLAB PLAN SCALE 1:25**

SEC X-X **SCALE 1:25** 