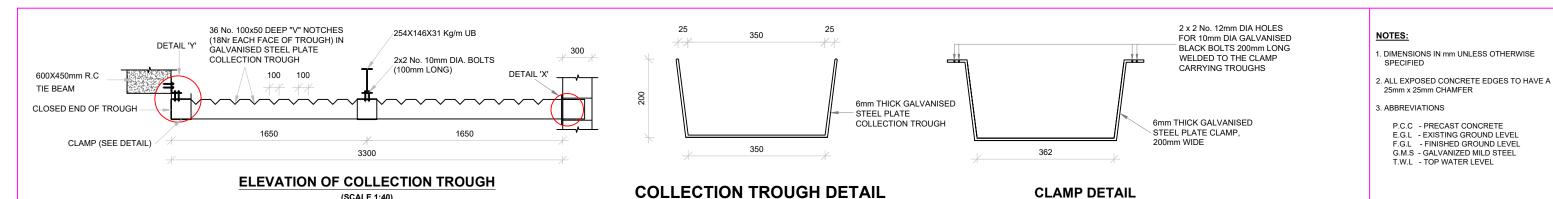

(SCALE 1:40)

100 x 100 x 8 kg/m ANGLE, 700mm LONG, FIXED TO CONCRETE BEAM BY MEANS OF 2 No. 12mm RAWL BOLTS 600X450mm R.C TIE BEAM 6mm THICK GALVANISED STEEL PLATE WELDED TO END OF TROUGH GALVANISED STEEL PLATE CLAMP (SEE DETAIL ABOVE)

> **DETAIL AT'Y'** (SCALE 1:10)