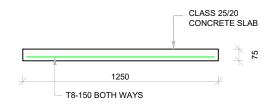

### **DETAILS OF P.C.C COVER SLAB OVER FLOCCULATED WATER CHANNEL**

(SCALE 1:10)

#### **P.C.C SLAB PLAN SCALE 1:25**

SEC X-X **SCALE 1:25** 