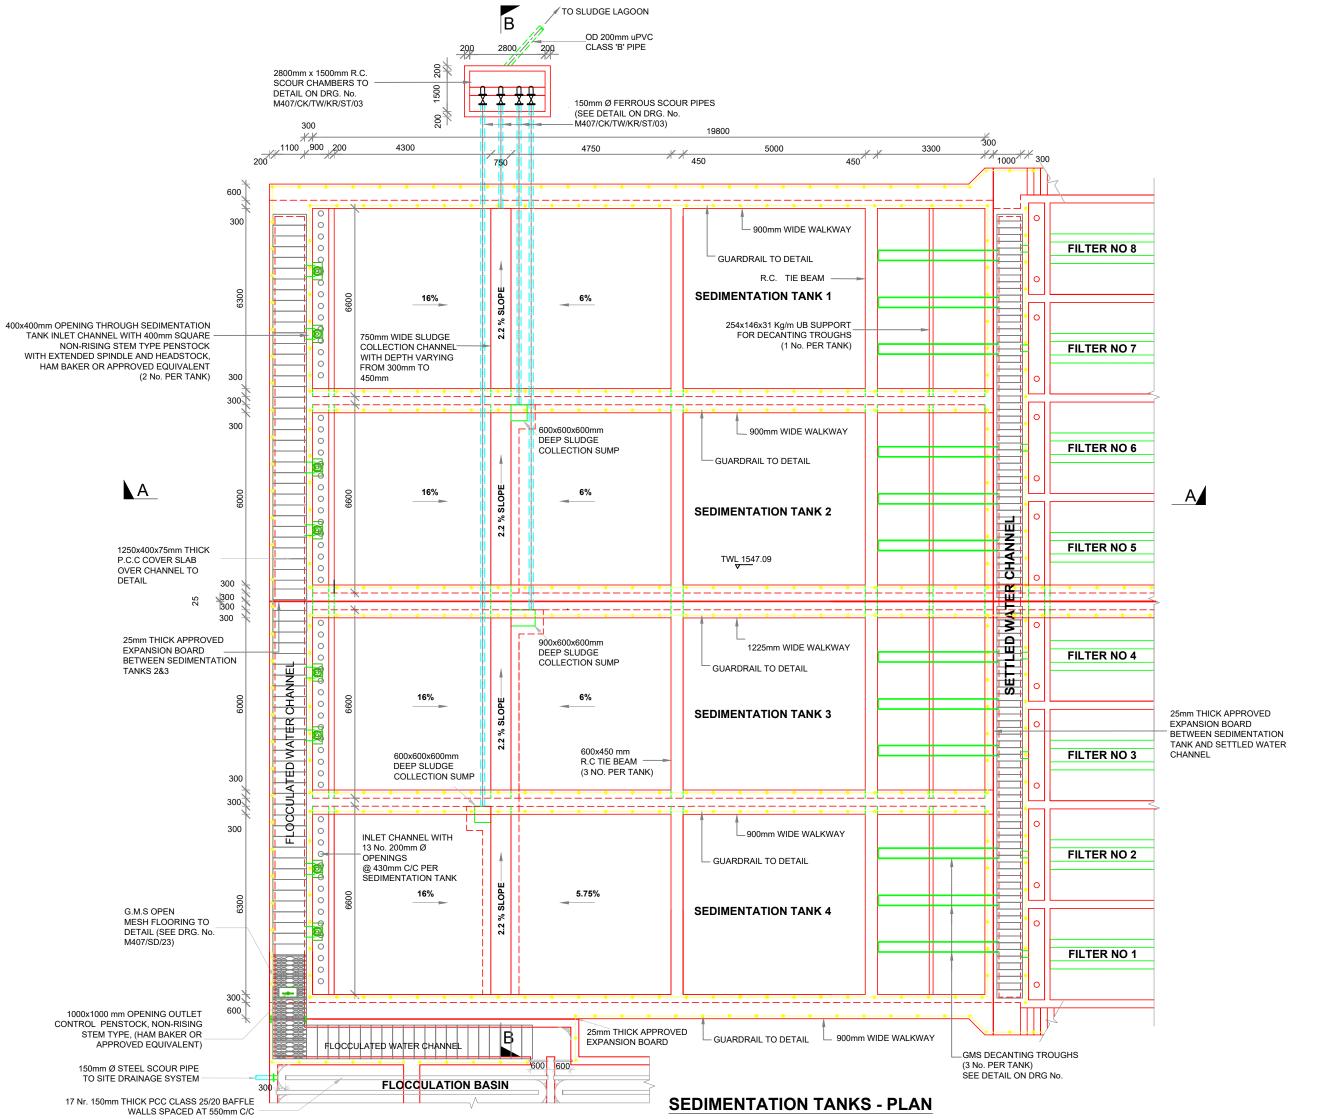

## NOTES:

- 1. DIMENSIONS IN mm UNLESS OTHERWISE SPECIFIED
- 2. ALL EXPOSED CONCRETE EDGES TO HAVE A 25mm x 25mm CHAMFER

P.C.C - PRECAST CONCRETE E.G.L - EXISTING GROUND LEVEL

F.G.L - FINISHED GROUND LEVEL G.M.S - GALVANIZED MILD STEEL T.W.L - TOP WATER LEVEL

- 4. FOR DETAILS OF GUARD RAILS ,G.M.S LADDER, SEE DRG. No. M407/SD/17
- 5. FOR DETAILS OF G.M.S OPEN MESH FLOORING, SEE DRG. No. M407/SD/23

THE CHIEF EXECUTIVE OFFICER TANA WATER WORKS DEVELOPMENT AGENCY

NYERI, KENYA

ENGINEER: CHIEF MANAGER TECHNICAL

SERVICES TANA WATER WORKS DEVELOPMENT AGENCY

P.O BOX 1292 - 10100, NYERI, KENYA

PROJECT TITLE: TETU AGUTHI WATER SUPPLY

DRAWING TITLE:

TETU WATER TREATMENT WORKS SEDIMENTATION TANK PLAN

Drawn by: A.M.M Date: OCT 2023 TAWP/SED/01 DRG No.