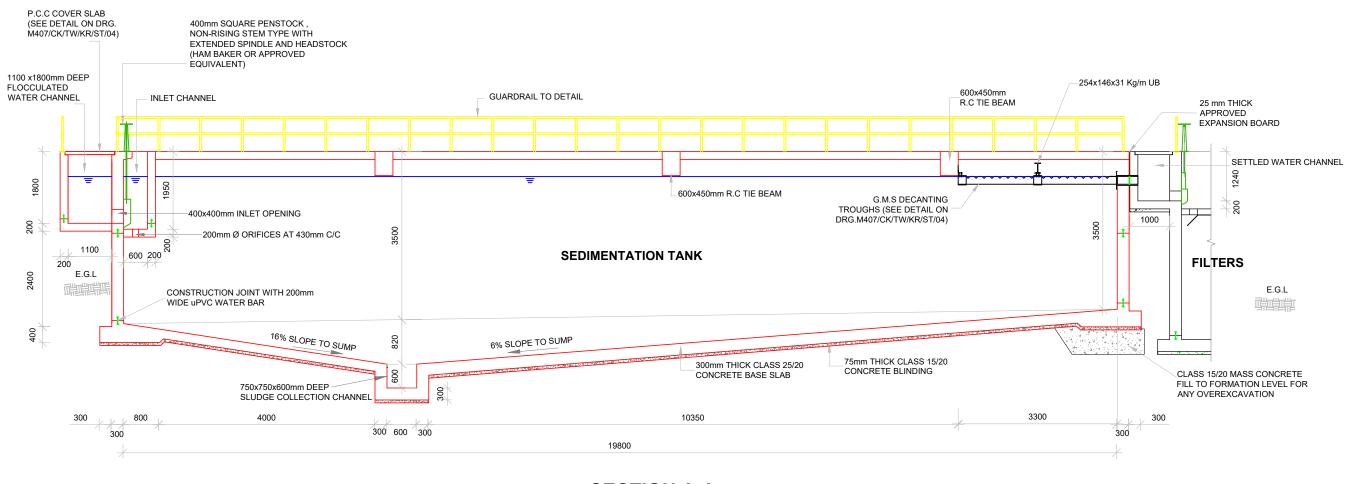

## **SECTION A-A**

## NOTES:

- 1. DIMENSIONS IN mm UNLESS OTHERWISE
- 2. ALL EXPOSED CONCRETE EDGES TO HAVE A 25mm x 25mm CHAMFER

P.C.C - PRECAST CONCRETE
E.G.L - EXISTING GROUND LEVEL
F.G.L - FINISHED GROUND LEVEL
G.M.S - GALVANIZED MILD STEEL T.W.L - TOP WATER LEVEL