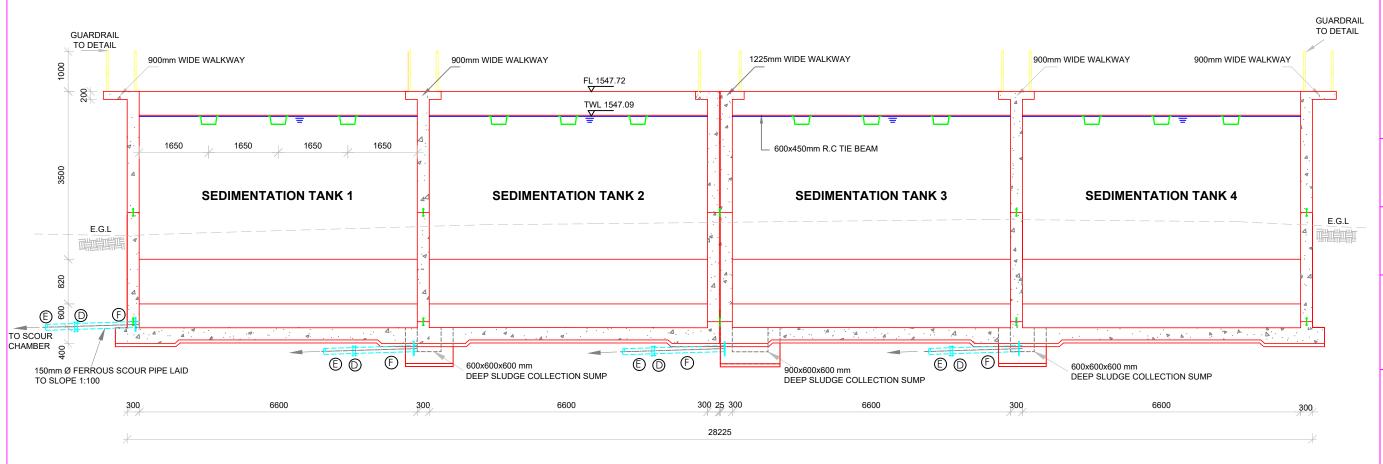

## **SECTION B-B**

## NOTES:

- 1. DIMENSIONS IN mm UNLESS OTHERWISE
- 2. ALL EXPOSED CONCRETE EDGES TO HAVE A 25mm x 25mm CHAMFER

P.C.C - PRECAST CONCRETE
E.G.L - EXISTING GROUND LEVEL
F.G.L - FINISHED GROUND LEVEL
G.M.S - GALVANIZED MILD STEEL T.W.L - TOP WATER LEVEL