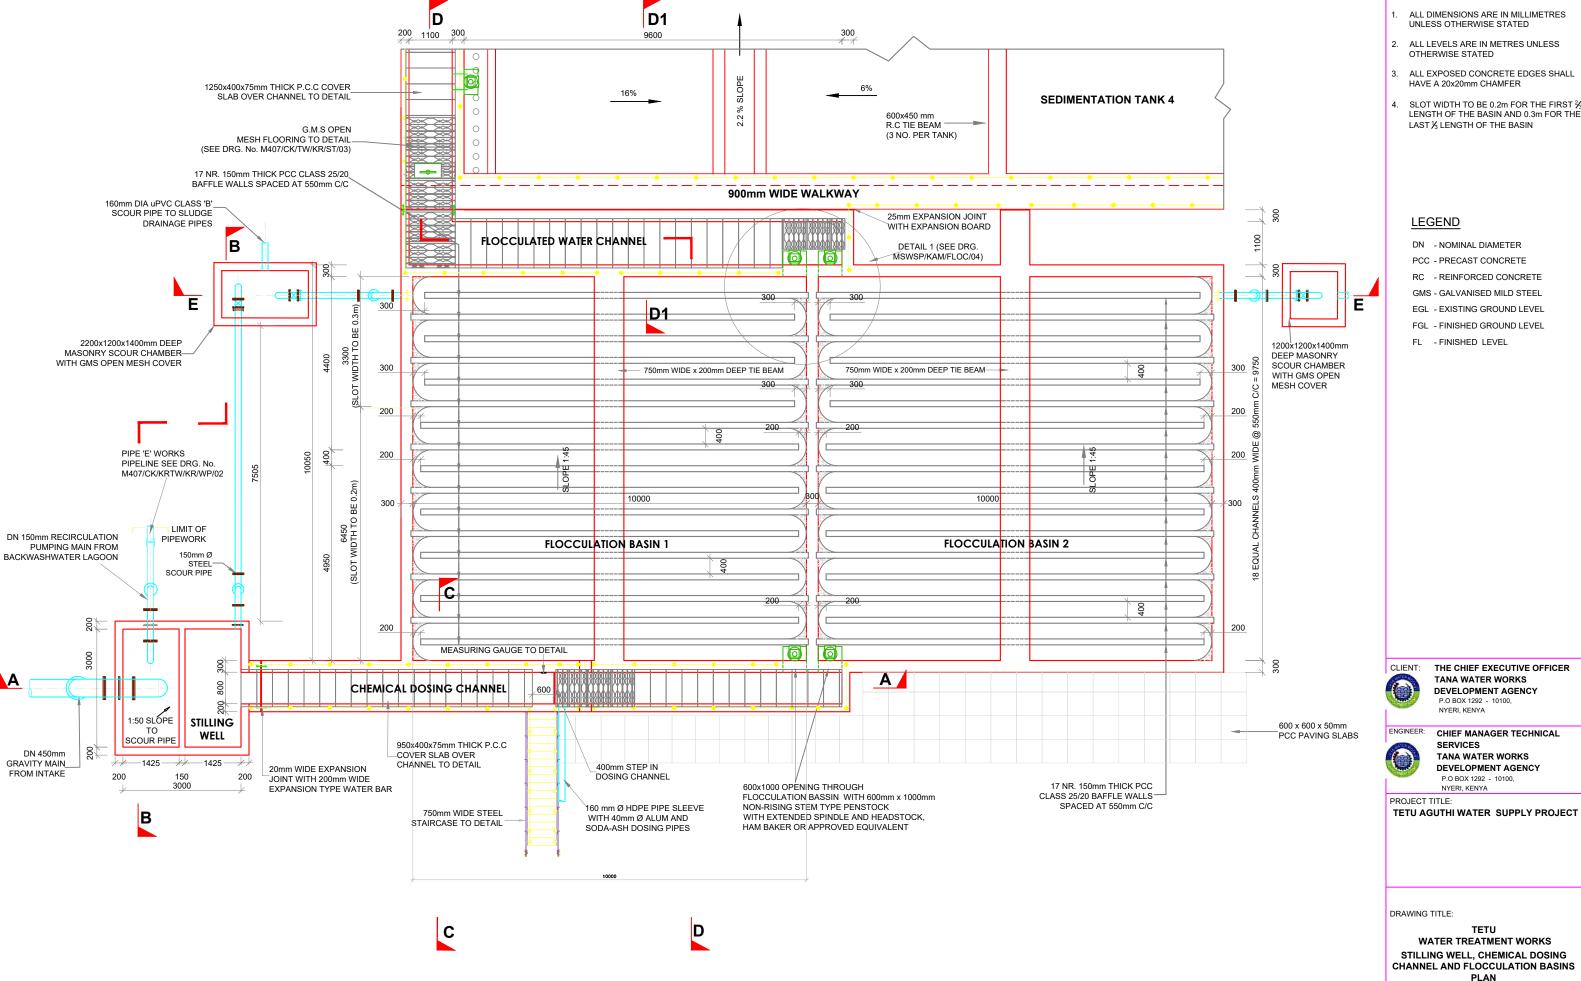

## **FLOCCULATION BASIN PLAN**

## NOTES

- ALL DIMENSIONS ARE IN MILLIMETRES
- 2. ALL LEVELS ARE IN METRES UNLESS
- ALL EXPOSED CONCRETE EDGES SHALL
- SLOT WIDTH TO BE 0.2m FOR THE FIRST 3/4 LENGTH OF THE BASIN AND 0.3m FOR THE LAST ⅓ LENGTH OF THE BASIN

RC - REINFORCED CONCRETE

FGL - FINISHED GROUND LEVEL

THE CHIEF EXECUTIVE OFFICER TANA WATER WORKS DEVELOPMENT AGENCY

CHIEF MANAGER TECHNICAL TANA WATER WORKS

WATER TREATMENT WORKS STILLING WELL, CHEMICAL DOSING CHANNEL AND FLOCCULATION BASINS