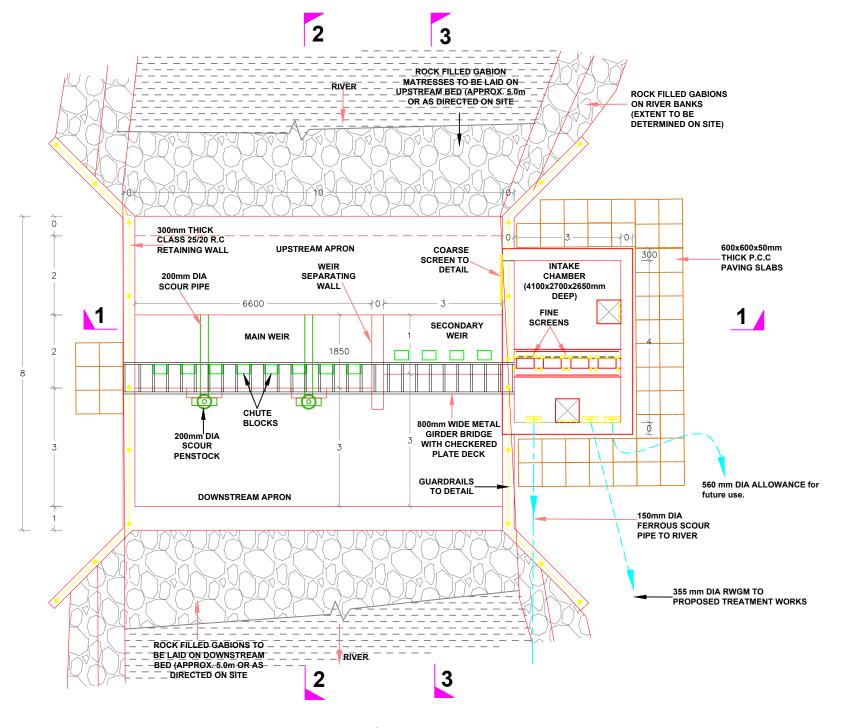

## INTAKE WEIR AND INTAKE CHAMBER - PLAN

#### NOTES

- ALL DIMENSIONS ARE IN MM UNLESS
   OTHERWISE STATED
- 2. ALL LEVELS ARE IN METERS
- 3. ALL EXPOSED CONCRETE EDGES TO HAVE 25mm x 25mm CHAMFER
- SETTING OUT AND LEVELS TO BE
  APPROVED BY THE ENGINEER PRIOR TO
  COMMENCEMENT OF CONSTRUCTION
- ABBREVIATIONS:

EGL – EXISTING GROUND LEVEL FGL – FINISHED GROUND LEVEL RC – REINFORCED CONCRETE