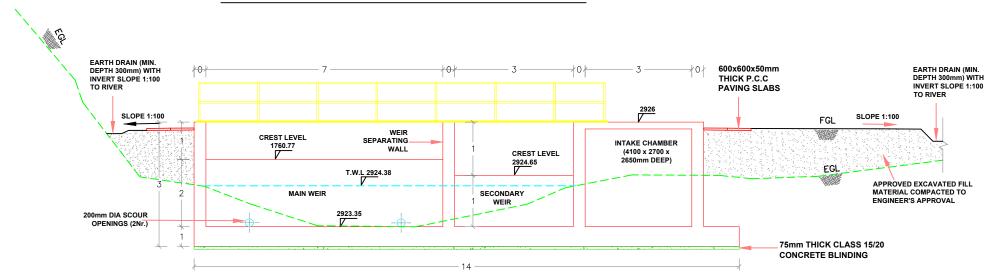

## INTAKE WEIR AND INTAKE CHAMBER SECTION 1-1

#### NOTES

- ALL DIMENSIONS ARE IN MM UNLESS
   OTHERWISE STATED
- 2. ALL LEVELS ARE IN METERS
- 3. ALL EXPOSED CONCRETE EDGES TO HAVE 25mm x 25mm CHAMFER
- SETTING OUT AND LEVELS TO BE
  APPROVED BY THE ENGINEER PRIOR TO
  COMMENCEMENT OF CONSTRUCTION
- ABBREVIATIONS:

EGL – EXISTING GROUND LEVEL FGL – FINISHED GROUND LEVEL RC – REINFORCED CONCRETE