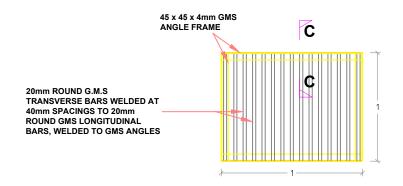

# GMS GRATING COVER OVER FINE SCREEN ACCESS OPENING PLAN SCALE 1:25

 $\frac{\text{SECTION C-C}}{\frac{\text{NTS}}{}}$ 