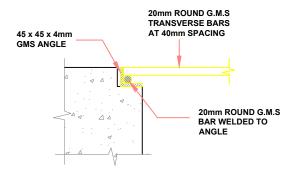

### FINE BAR SCREEN ELEVATION SCALE 1:25

FINE SCREEN & GUIDES
SECTIONAL PLAN
NTS





# GMS GRATING COVER OVER FINE SCREEN ACCESS OPENING PLAN SCALE 1:25

 $\frac{\text{SECTION C-C}}{\frac{\text{NTS}}{}}$ 



## DETAIL 'A' FINE SCREEN GUIDE FIXING DETAIL SCALE 1:10

#### NOTES

- ALL DIMENSIONS ARE IN MM UNLESS
   OTHERWISE STATED
- 2. ALL LEVELS ARE IN METERS
- 3. ALL EXPOSED CONCRETE EDGES TO HAVE 25mm x 25mm CHAMFER
- ALL STEEL WORKS AFTER FABRICATION TO BE CLEANED IN ACCORDANCE WITH THE SPECIFICATIONS AND HOT DIPPED GALVANIZED
- 5. STEEL SECTION SIZES ARE AS TAKEN FROM BROLLO COLD ROLLED PROFILES CATALOG BY BROLLO KENYA LTD.
- 6. ABBREVIATIONS:

EGL – EXISTING GROUND LEVEL
FGL – FINISHED GROUND LEVEL
RC – REINFORCED CONCRETE
GMS – GALVANIZED MILD STEEL

### ISSUED FOR CONSTRUCTION

| CLIENT: THE CHIEF EXECUTIVE OFFICER |           |         |      |      |          |