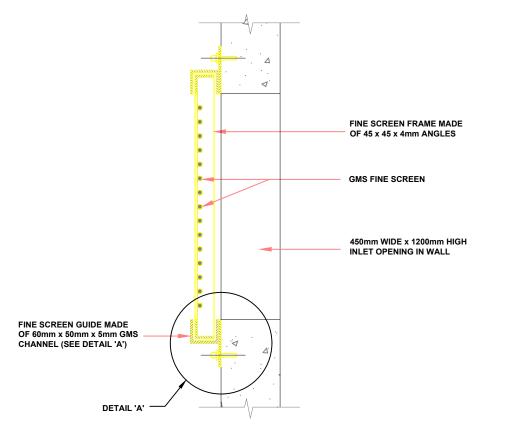

### FINE BAR SCREEN ELEVATION SCALE 1:25

FINE SCREEN & GUIDES
SECTIONAL PLAN
NTS

## DETAIL 'A' FINE SCREEN GUIDE FIXING DETAIL SCALE 1:10