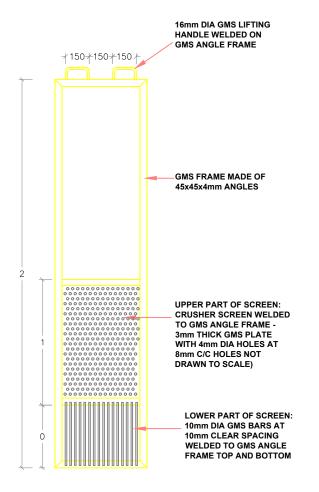

### FINE BAR SCREEN ELEVATION SCALE 1:25

FINE SCREEN & GUIDES
SECTIONAL PLAN
NTS