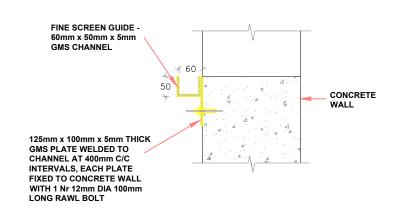

### FINE BAR SCREEN ELEVATION SCALE 1:25

FINE SCREEN & GUIDES
SECTIONAL PLAN
NTS





# GMS GRATING COVER OVER FINE SCREEN ACCESS OPENING PLAN SCALE 1:25

 $\frac{\text{SECTION C-C}}{\frac{\text{NTS}}{}}$ 



## DETAIL 'A' FINE SCREEN GUIDE FIXING DETAIL SCALE 1:10

#### NOTES

- ALL DIMENSIONS ARE IN MM UNLESS
   OTHERWISE STATED
- 2. ALL LEVELS ARE IN METERS
- 3. ALL EXPOSED CONCRETE EDGES TO HAVE 25mm x 25mm CHAMFER
- ALL STEEL WORKS AFTER FABRICATION TO BE CLEANED IN ACCORDANCE WITH THE SPECIFICATIONS AND HOT DIPPED GALVANIZED
- 5. STEEL SECTION SIZES ARE AS TAKEN FROM BROLLO COLD ROLLED PROFILES CATALOG BY BROLLO KENYA LTD.
- 6. ABBREVIATIONS:

EGL – EXISTING GROUND LEVEL
FGL – FINISHED GROUND LEVEL
RC – REINFORCED CONCRETE
GMS – GALVANIZED MILD STEEL

### ISSUED FOR CONSTRUCTION

| CLIENT: THE CHIEF EXECUTIVE OFFICER |           |         |      |      |          |  |
|-------------------------------------|-----------|---------|------|------|----------|--|
|