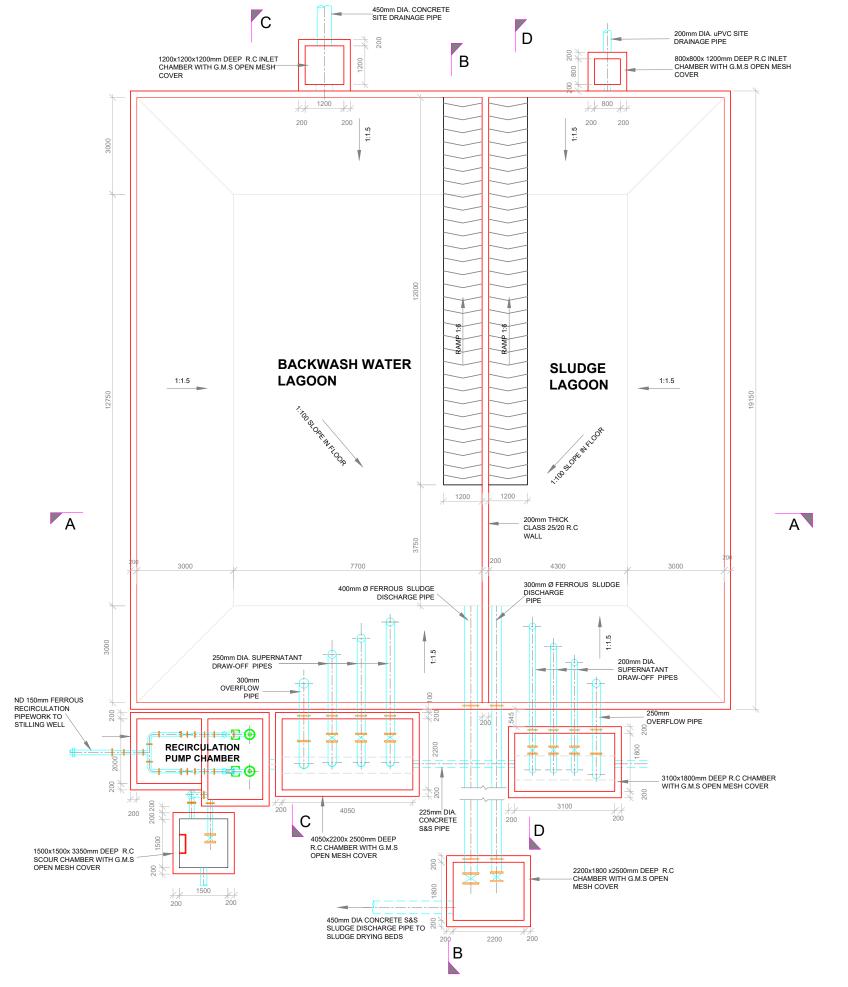

## BACKWASH WATER LAGOON AND SLUDGE LAGOON PLAN

## NOTES:

- 1. DIMENSIONS IN mm UNLESS OTHERWISE SPECIFIED
- 2. ALL EXPOSED CONCRETE EDGES TO HAVE A 25mm x 25mm CHAMFER
- 3. ALL JOINTS BETWEEN WALLS AND FLOOR TO HAVE A BENCHING NOT EXCEEDING 200mm THICK TO SMOOTHEN SHARP CORNERS
- 4. CONCRETE WORKS: ALL REINFORCED CONCRETE TO BE CLASS 25/20 EXCEPT
- 5. ABBREVIATIONS

C/C - CENTRE TO CENTRE

- REINFORCED CONCRETE

E.G.L - EXISTING GROUND LEVEL F.G.L - FINISHED GROUND LEVEL

F.F.L - FINISHED FLOOR LEVEL

P.C.C - PRECAST CONCRETE

G.M.S - GALVANIZED MILD STEEL

C.I - CAST IRON

THE CHIEF EXECUTIVE OFFICER TANA WATER WORKS **DEVELOPMENT AGENCY** 

DRAWING TITLE:

**TETU WATER TREATMENT WORKS** 

BACKWASH WATER LAGOON SLUDGE LAGOON, AND RECIRCULATION PUMP CHAMBER PLAN

| DRG No. TAW         | TAWP/BWSL/01 |          |
|---------------------|--------------|----------|
| Scale: 1:120        | Date:        | JAN 2024 |
| Checked by: J.M.M   | Approved by: | D.N.M    |
| Designed by: R.M.N. | Drawn by:    | R.M.N.   |