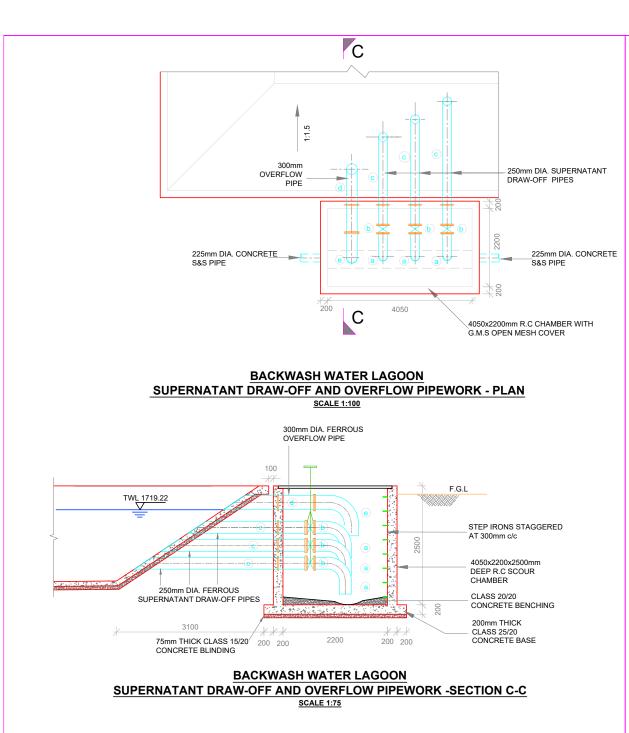

## **BACKWASH WATER LAGOON** SUPERNATANT DRAW-OFF AND OVERFLOW PIPEWORK SCHEDULE (APPROVED LINED FERROUS PIPES AND FITTINGS)

| ITEM No. | DESCRIPTION                                                                                                               | DIA.<br>(mm)         | LENGTH<br>(mm)       | QUANTITY<br>(No.) |
|----------|---------------------------------------------------------------------------------------------------------------------------|----------------------|----------------------|-------------------|
| a        | SINGLE FLANGED 90° BEND                                                                                                   | 250Ø 🛏               | 2500                 | 3                 |
| b        | ALL FLANGED GATE VALVE WITH EXTENDED SPINDLE AND WHEEL                                                                    | 250                  | 250                  | 3                 |
| c        | FLANGED SPIGOT PIPE WITH PUDDLE FLANGE AT 750mm FROM<br>FLANGED END AND WITH SPIGOT END BEVELLED (CUT TO SUIT ON<br>SITE) | 250                  | 2400<br>2950<br>3550 | 1<br>1<br>1       |
| d        | FLANGED SPIGOT PIPE WITH PUDDLE FLANGE AT 750mm FROM<br>FLANGED END AND WITH SPIGOT END BEVELLED (CUT TO SUIT ON<br>SITE) | 300                  | 1750                 | 1                 |
| e        | SINGLE FLANGED 90° BEND                                                                                                   | 300Ø 🗡 <sup>70</sup> | 3000                 | 1                 |