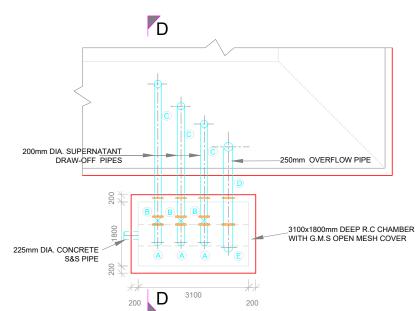

| ITEM No.                   | DESCRIPTION                                                                                                                | DIA.<br>(mm) | LENGTH<br>(mm)       | QUAN<br>(No |
|----------------------------|----------------------------------------------------------------------------------------------------------------------------|--------------|----------------------|-------------|
| $\textcircled{\textbf{A}}$ | SINGLE FLANGED 90° BEND                                                                                                    | 2000         | 2000                 | 3           |
| В                          | ALL FLANGED GATE VALVE WITH EXTENDED SPINDLE AND WHEEL                                                                     | 200          | 230                  | 3           |
| O                          | FLANGED SPIGOT PIPE WITH PUDDLE FLANGE AT 565mm FROM<br>FLANGED END AND WITH SPIGOT END BEVELLED (CUT TO SUIT ON<br>SITE   | 200          | 2850<br>3450<br>4050 | 1<br>1<br>1 |
| D                          | FLANGED SPIGOT PIPE WITH PUDDLE FLANGE AT 565mm FROM<br>FLANGED END AND WITH SPIGOT END BEVELLED (CUT TO SUIT ON<br>SITE ) | 250          | 2350                 | 1           |
| E                          | SINGLE FLANGED 90° BEND                                                                                                    | 250Ø –       | 2500                 | 1           |