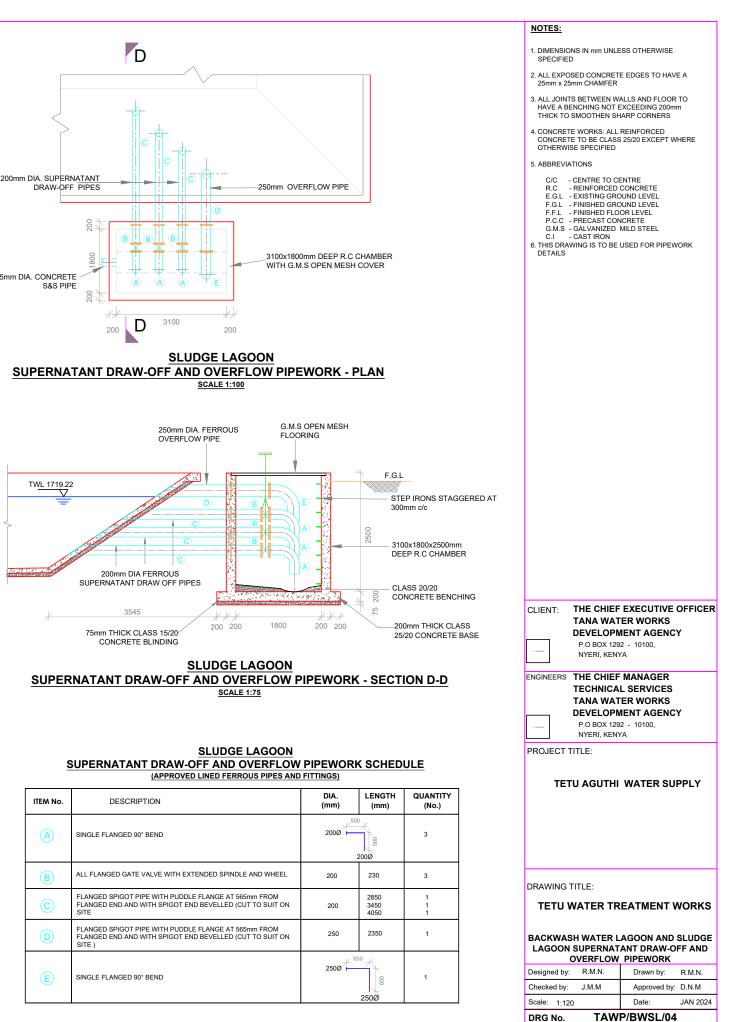

| ITEM No.                   | DESCRIPTION                                                                                                                | DIA.<br>(mm) | LENGTH<br>(mm)       | QUAN<br>(No |
|----------------------------|----------------------------------------------------------------------------------------------------------------------------|--------------|----------------------|-------------|
| $\textcircled{\textbf{A}}$ | SINGLE FLANGED 90° BEND                                                                                                    | 2000         | 2000                 | 3           |
| В                          | ALL FLANGED GATE VALVE WITH EXTENDED SPINDLE AND WHEEL                                                                     | 200          | 230                  | 3           |
| O                          | FLANGED SPIGOT PIPE WITH PUDDLE FLANGE AT 565mm FROM<br>FLANGED END AND WITH SPIGOT END BEVELLED (CUT TO SUIT ON<br>SITE   | 200          | 2850<br>3450<br>4050 | 1<br>1<br>1 |
| D                          | FLANGED SPIGOT PIPE WITH PUDDLE FLANGE AT 565mm FROM<br>FLANGED END AND WITH SPIGOT END BEVELLED (CUT TO SUIT ON<br>SITE ) | 250          | 2350                 | 1           |
| E                          | SINGLE FLANGED 90° BEND                                                                                                    | 250Ø –       | 2500                 | 1           |