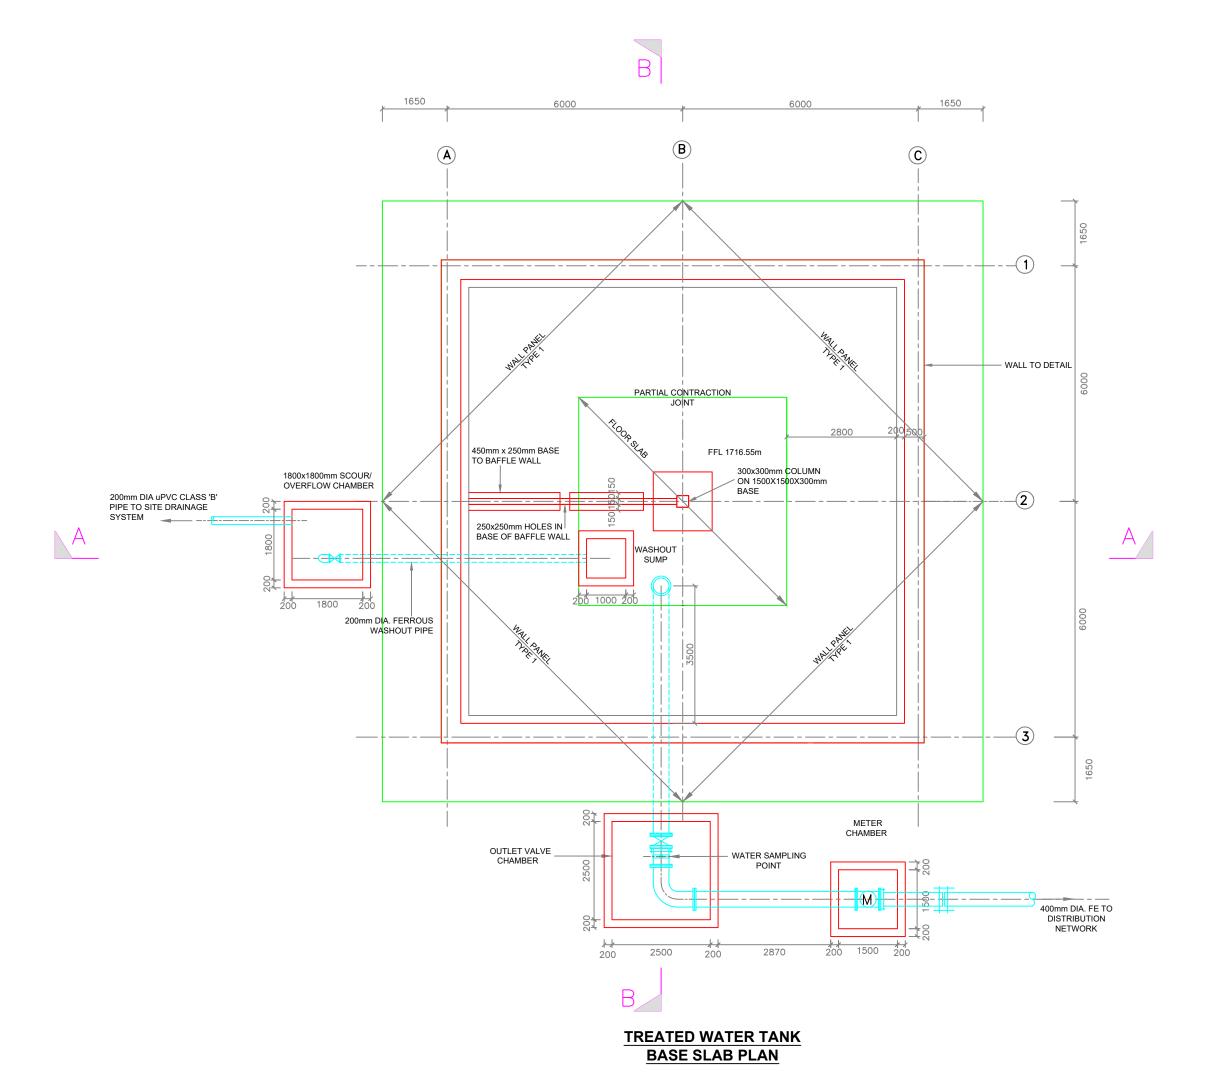

► DEVELOPMENT AGENCY P.O BOX 1292 - 10100, NYERI, KENYA

CHIEF EXECUTIVE OFFICER

PROJECT TITLE:

TETU WATER SUPPLY PROJECT

DRAWING TITLE:

**TETU WATER TREATMENT WORKS** 

TREATED WATER TANK (500m<sup>3</sup>) BASE SLAB PLAN