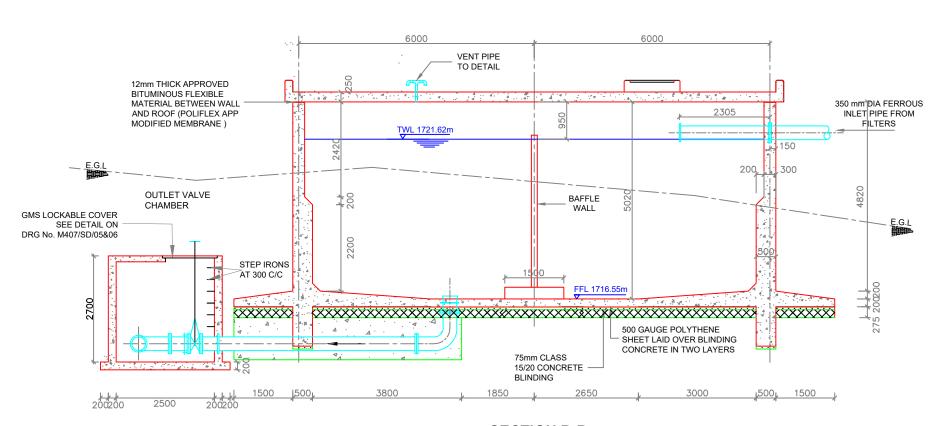

## **SECTION B-B**

## NOTES:

- ALL DIMENSIONS IN MILLIMETERS UNLESS OTHERWISE INDICATED
- ALL EXPOSED CONCRETE EDGES TO HAVE A 25mm x 25mm CHAMFER
- CONCRETE WORKS: ALL REINFORCED CONCRETE TO BE CLASS 25 /20 EXCEPT
- ABBREVIATIONS:

- REINFORCED CONCRETE F.G.L - FINISHED GROUND LEVEL E.G.L - EXISTING GROUND LEVEL DN - NOMINAL DIAMETER

uPVC - UNPLASTICISED POLYVINYL

CHLORIDE - GALVANIZED IRON

F.L - FINISHED LEVEL

CHIEF EXECUTIVE OFFICER TANA WATER WORKS **DEVELOPMENT AGENCY** P.O BOX 1292 - 10100, NYERI, KENYA