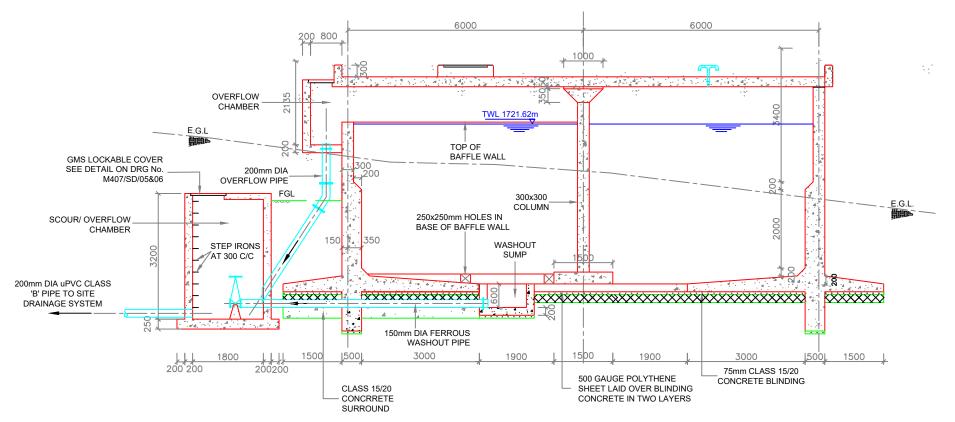

## **SECTION A-A**

## NOTES:

- ALL DIMENSIONS IN MILLIMETERS UNLESS OTHERWISE INDICATED
- ALL EXPOSED CONCRETE EDGES TO HAVE A 25mm x 25mm CHAMFER
- CONCRETE WORKS: ALL REINFORCED CONCRETE TO BE CLASS 25 /20 EXCEPT
- ABBREVIATIONS:

- REINFORCED CONCRETE F.G.L - FINISHED GROUND LEVEL E.G.L - EXISTING GROUND LEVEL DN - NOMINAL DIAMETER

uPVC - UNPLASTICISED POLYVINYL

CHLORIDE - GALVANIZED IRON

F.L - FINISHED LEVEL

CHIEF EXECUTIVE OFFICER TANA WATER WORKS **DEVELOPMENT AGENCY** P.O BOX 1292 - 10100, NYERI, KENYA