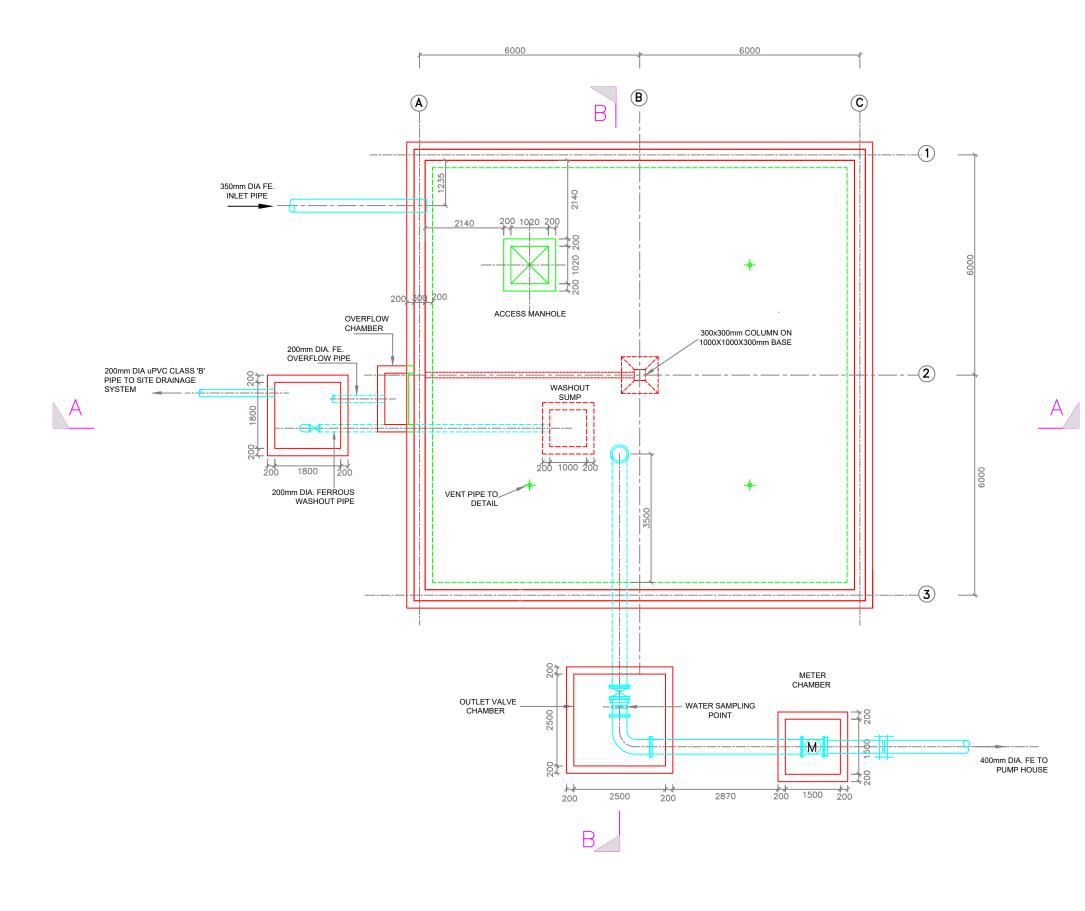

TREATED WATER TANK (500m<sup>3</sup>) ROOF SLAB PLAN

| <u>NOTE</u>                | <u>:S:</u>                                                                                                                                                                                 |
|----------------------------|--------------------------------------------------------------------------------------------------------------------------------------------------------------------------------------------|
| 1.                         | ALL DIMENSIONS IN MILLIMETERS<br>UNLESS OTHERWISE INDICATED                                                                                                                                |
| 2.                         | ALL EXPOSED CONCRETE EDGES TO<br>HAVE A 25mm x 25mm CHAMFER                                                                                                                                |
| 3.                         | CONCRETE WORKS: ALL REINFORCED<br>CONCRETE TO BE CLASS 25 /20 EXCEPT<br>WHERE OTHERWISE SPECIFIED                                                                                          |
| 4.                         | ABBREVIATIONS:                                                                                                                                                                             |
|                            | R.C - REINFORCED CONCRETE<br>F.G.L - FINISHED GROUND LEVEL<br>E.G.L - EXISTING GROUND LEVEL<br>DN - NOMINAL DIAETER<br>UPVC - UNPLASTICISED POLYVINYL<br>CHLORIDE<br>G.I - GALVANIZED IRON |
| CLIEN                      |                                                                                                                                                                                            |
|                            | TANA WATER WORKS<br>DEVELOPMENT AGENCY<br>P.O BOX 1292 - 10100,<br>NYFER, KENYA                                                                                                            |
| ENGINE                     | SERVICES                                                                                                                                                                                   |
|                            | TANA WATER WORKS<br>DEVELOPMENT AGENCY<br>P.O BOX 1292 - 10100,<br>NYERI, KENYA                                                                                                            |
| PROJ                       | ECT TITLE:                                                                                                                                                                                 |
| TETU AGUTHI WATER SUPPLY   |                                                                                                                                                                                            |
|                            |                                                                                                                                                                                            |
| TETU WATER TREATMENT WORKS |                                                                                                                                                                                            |
|                            | TREATED WATER TANK (500m <sup>3</sup> )<br>ROOF SLAB PLAN                                                                                                                                  |
| Design                     |                                                                                                                                                                                            |
| Checke                     |                                                                                                                                                                                            |
|                            | 1:100 Date: NOV 2023                                                                                                                                                                       |
| DRG                        | No. TAWP/TWT/01                                                                                                                                                                            |