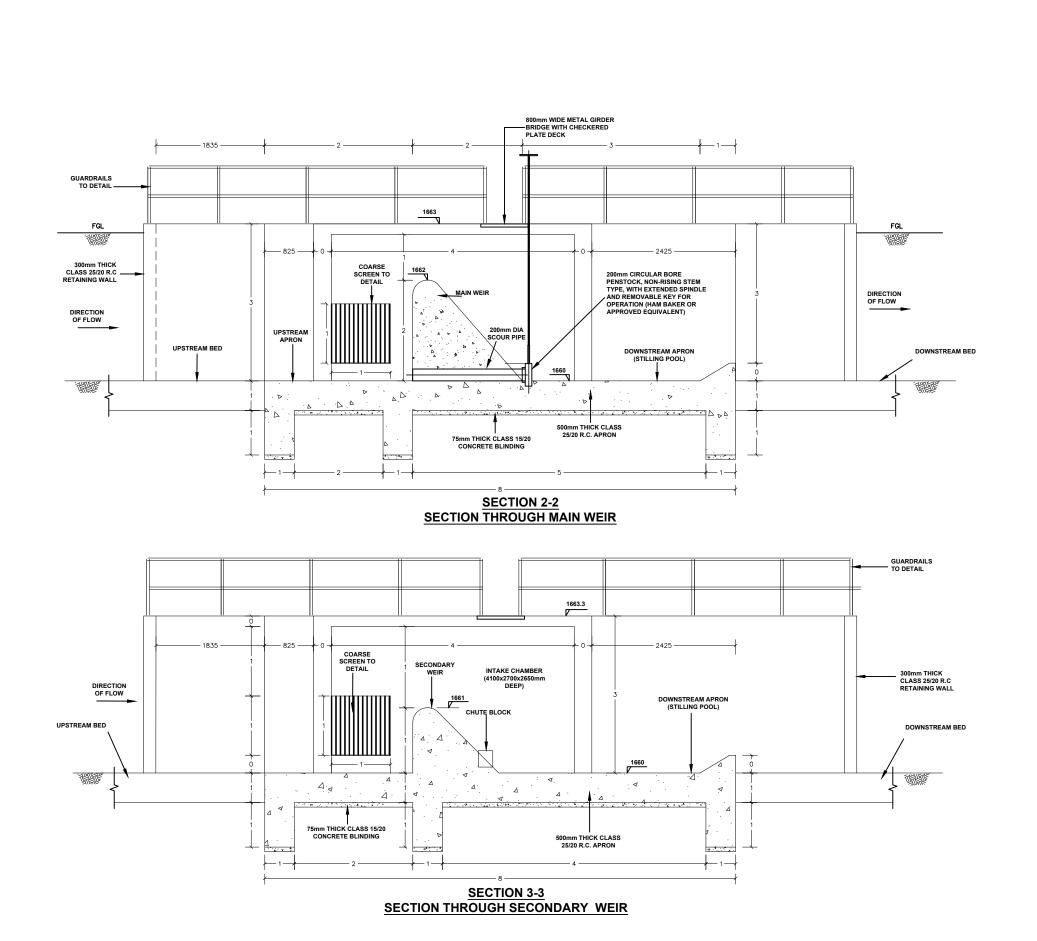

NOTES:
1. CONTOUR LEVELS ARE IN METERS AT ONE METER INTERVALS LEGEND: EXISTING FEATURES CONTOUR AND LEVEL AT 1m INTERVAL RIVER TREES IN THE FOREST PROPOSED FEATURES CUT-OFF EARTH DRAIN GATE CLIENT: CHIEF EXECUTIVE OFFICER TANA WATER WORKS DEVELOPMENT AGENCY P.O BOX 1292 - 10100, NYERI, KENYA CHIEF MANAGER TECHNICAL SERVICES TANA WATER WORKS DEVELOPMENT P.O BOX 1292 - 10100, NYERI, KENYA PROJECT TITLE: KARUIRU WATER SUPPLY **PROJECT** DRAWING TITLE:
INTAKE WORKS INTAKE CHAMBER AND WEIR SECTION 2-2 AND 3-3 SHEET 3 OF 5 Drawn by: B.N.N Designed by: K.N.G Approved by: D.N.M Checked by: J.M.M