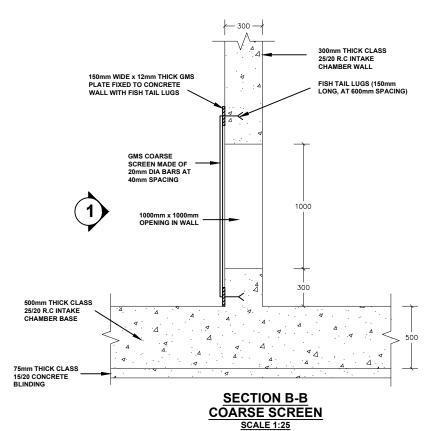

**SCALE 1:50** 

**PLAN** 

**SCALE 1:50** 

**ELEVATION 1 COARSE SCREEN DETAIL**  LEGEND: EXISTING FEATURES

NOTES:

CONTOUR LEVELS ARE IN METERS AT ONE METER INTERVALS

RIVER

TREES IN THE FOREST

PROJECT TITLE:

KARUIRU WATER SUPPLY **PROJECT** 

DRAWING TITLE:
INTAKE WORKS INTAKE CHAMBER AND COARSE SCREEN **DETAILS** 

SHEET 4 OF 5

Drawn by: B.N.N Designed by: K.N.G Approved by: D.N.M Checked by: J.M.M Date: FEB 2024 Scale: H- 1:4000, V- 1:400