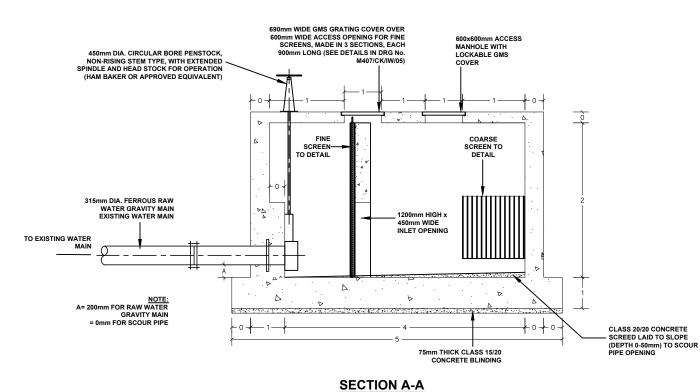

PROJECT TITLE:

KARUIRU WATER SUPPLY **PROJECT** 

DRAWING TITLE:
INTAKE WORKS INTAKE CHAMBER AND COARSE SCREEN **DETAILS** 

SHEET 4 OF 5

Drawn by: B.N.N Designed by: K.N.G Approved by: D.N.M Checked by: J.M.M Date: FEB 2024 Scale: H- 1:4000, V- 1:400