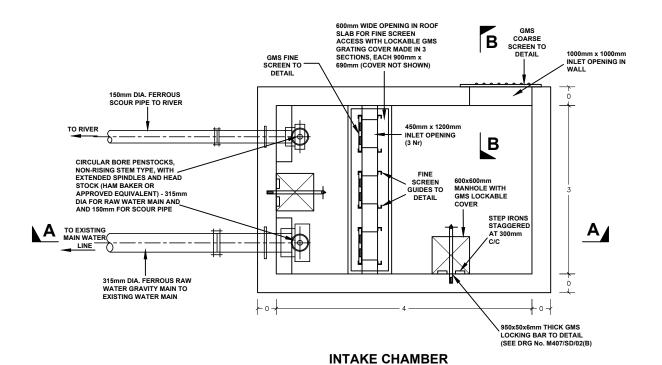

**SCALE 1:50** 

**PLAN** 

**SCALE 1:50** 

**ELEVATION 1 COARSE SCREEN DETAIL**  LEGEND: EXISTING FEATURES

NOTES:

CONTOUR LEVELS ARE IN METERS AT ONE METER INTERVALS

RIVER

TREES IN THE FOREST

PROJECT TITLE:

KARUIRU WATER SUPPLY **PROJECT** 

DRAWING TITLE:
INTAKE WORKS INTAKE CHAMBER AND COARSE SCREEN **DETAILS** 

SHEET 4 OF 5

Drawn by: B.N.N Designed by: K.N.G Approved by: D.N.M Checked by: J.M.M Date: FEB 2024 Scale: H- 1:4000, V- 1:400