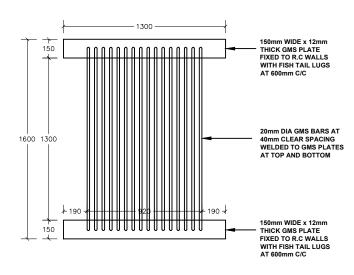

**SCALE 1:50** 

**PLAN** 

**SCALE 1:50** 

**ELEVATION 1 COARSE SCREEN DETAIL**  LEGEND: EXISTING FEATURES

NOTES:

CONTOUR LEVELS ARE IN METERS AT ONE METER INTERVALS

RIVER

TREES IN THE FOREST

PROJECT TITLE:

KARUIRU WATER SUPPLY **PROJECT** 

DRAWING TITLE:
INTAKE WORKS INTAKE CHAMBER AND COARSE SCREEN **DETAILS** 

SHEET 4 OF 5

Drawn by: B.N.N Designed by: K.N.G Approved by: D.N.M Checked by: J.M.M Date: FEB 2024 Scale: H- 1:4000, V- 1:400