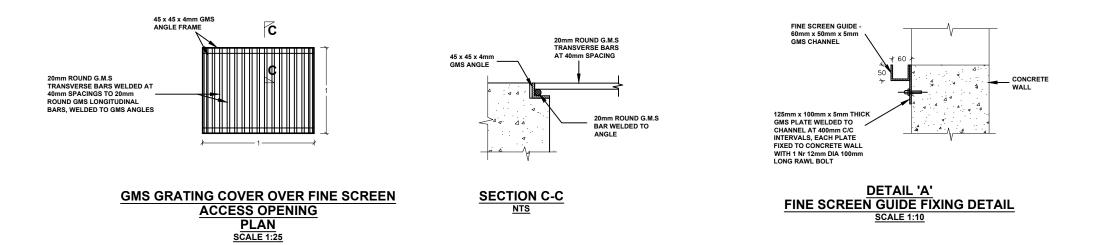

FINE BAR SCREEN ELEVATION SCALE 1:25

| NOTES:                                                 |                           |                             |          |
|--------------------------------------------------------|---------------------------|-----------------------------|----------|
| 1. CONTOUR LEVELS ARE IN METERS AT ONE METER INTERVALS |                           |                             |          |
|                                                        |                           |                             |          |
|                                                        |                           |                             |          |
|                                                        |                           |                             |          |
| LEGEND:                                                |                           |                             |          |
| EXISTING FEA                                           | ATURES                    |                             |          |
| 1588                                                   | CONTOUR /                 | AND LEVEL AT<br>AL          |          |
|                                                        |                           |                             |          |
|                                                        |                           |                             |          |
| $\sim$                                                 | RIVER                     |                             |          |
| $\tilde{\cdots}$                                       | TREES IN T                | THE FOREST                  |          |
|                                                        |                           |                             |          |
| PROPOSED F                                             | EATURES                   |                             |          |
|                                                        | - PROPOSED                | PIPELINE                    |          |
|                                                        |                           |                             |          |
|                                                        | 600x600x5<br>CONCRETE     | 0mm PRECAST<br>PAVING SLABS |          |
|                                                        | CUT-OFF                   |                             |          |
|                                                        | EARTH DR                  |                             |          |
|                                                        | KEI – APPI<br>GATE        | FENCE AND<br>LE HEDGE       |          |
|                                                        |                           |                             |          |
|                                                        |                           |                             |          |
|                                                        |                           |                             |          |
|                                                        |                           |                             |          |
|                                                        |                           |                             |          |
|                                                        |                           |                             |          |
|                                                        |                           |                             |          |
|                                                        |                           |                             |          |
|                                                        |                           |                             |          |
|                                                        |                           |                             |          |
|                                                        |                           |                             |          |
|                                                        |                           |                             |          |
|                                                        |                           | ECUTIVE OFF                 | ICER     |
|                                                        |                           | TER WORKS                   | Y        |
|                                                        | P.O BOX 129<br>NYERI, KEN | 92 - 10100,                 |          |
|                                                        |                           |                             |          |
|                                                        |                           |                             |          |
| T                                                      | ANA WATEF                 | GER TECHNICAL S             |          |
| 🤍 Р                                                    | GENCY<br>.O BOX 1292      |                             |          |
| N                                                      | YERI, KENY                | A                           |          |
| PROJECT TIT                                            | 16.                       |                             |          |
|                                                        |                           |                             |          |
| KARUIRU WATER SUPPLY<br>PROJECT                        |                           |                             |          |
|                                                        | FN                        | JJECT                       |          |
|                                                        |                           |                             |          |
|                                                        |                           |                             |          |
|                                                        |                           |                             |          |
| DRAMING                                                |                           |                             |          |
| DRAWING TIT                                            | INTAKE                    | WORKS                       |          |
| FI                                                     |                           | EN DETAILS                  |          |
|                                                        | SHEE                      | T 5 OF 5                    |          |
| Designed by:                                           | KNG                       | Drawn by:                   | B.N.N    |
|                                                        | J.M.M                     | Approved by:                |          |
|                                                        | 00, V- 1:400              | Date:                       | FEB 2024 |
| DRG No.                                                | KWS                       | SP/IW/05                    |          |