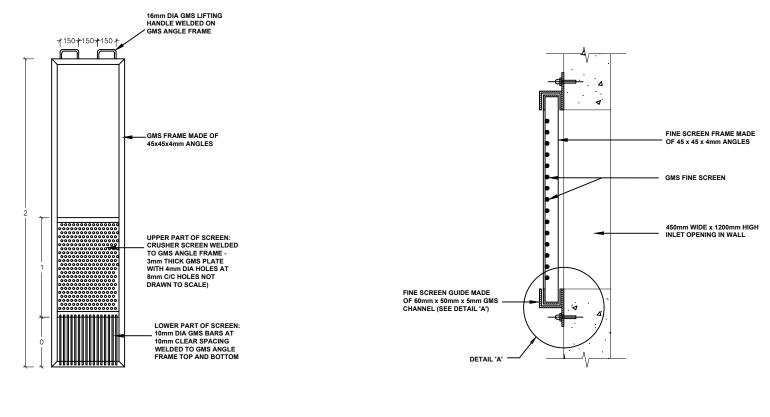

FINE BAR SCREEN ELEVATION SCALE 1:25

| NOTES:                                                 |                           |                             |          |
|--------------------------------------------------------|---------------------------|-----------------------------|----------|
| 1. CONTOUR LEVELS ARE IN METERS AT ONE METER INTERVALS |                           |                             |          |
|                                                        |                           |                             |          |
|                                                        |                           |                             |          |
|                                                        |                           |                             |          |
| LEGEND:                                                |                           |                             |          |
| EXISTING FEA                                           | ATURES                    |                             |          |
| 1588                                                   | CONTOUR /                 | AND LEVEL AT<br>AL          |          |
|                                                        |                           |                             |          |
|                                                        |                           |                             |          |
| $\sim$                                                 | RIVER                     |                             |          |
| $\tilde{\cdots}$                                       | TREES IN T                | THE FOREST                  |          |
|                                                        |                           |                             |          |
| PROPOSED F                                             | EATURES                   |                             |          |
|                                                        | - PROPOSED                | PIPELINE                    |          |
|                                                        |                           |                             |          |
|                                                        | 600x600x5<br>CONCRETE     | 0mm PRECAST<br>PAVING SLABS |          |
|                                                        | CUT-OFF                   |                             |          |
|                                                        | EARTH DR                  |                             |          |
|                                                        | KEI – APPI<br>GATE        | FENCE AND<br>LE HEDGE       |          |
|                                                        |                           |                             |          |
|                                                        |                           |                             |          |
|                                                        |                           |                             |          |
|                                                        |                           |                             |          |
|                                                        |                           |                             |          |
|                                                        |                           |                             |          |
|                                                        |                           |                             |          |
|                                                        |                           |                             |          |
|                                                        |                           |                             |          |
|                                                        |                           |                             |          |
|                                                        |                           |                             |          |
|                                                        |                           |                             |          |
|                                                        |                           | ECUTIVE OFF                 | ICER     |
|                                                        |                           | TER WORKS                   | Y        |
|                                                        | P.O BOX 129<br>NYERI, KEN | 92 - 10100,                 |          |
|                                                        |                           |                             |          |
|                                                        |                           |                             |          |
| T                                                      | ANA WATEF                 | GER TECHNICAL S             |          |
| 🤍 Р                                                    | GENCY<br>.O BOX 1292      |                             |          |
| N                                                      | YERI, KENY                | A                           |          |
| PROJECT TIT                                            | 16.                       |                             |          |
|                                                        |                           |                             |          |
| KARUIRU WATER SUPPLY<br>PROJECT                        |                           |                             |          |
|                                                        | FN                        | JJECT                       |          |
|                                                        |                           |                             |          |
|                                                        |                           |                             |          |
|                                                        |                           |                             |          |
| DRAMING                                                |                           |                             |          |
| DRAWING TIT                                            | INTAKE                    | WORKS                       |          |
| FI                                                     |                           | EN DETAILS                  |          |
|                                                        | SHEE                      | T 5 OF 5                    |          |
| Designed by:                                           | KNG                       | Drawn by:                   | B.N.N    |
|                                                        | J.M.M                     | Approved by:                |          |
|                                                        | 00, V- 1:400              | Date:                       | FEB 2024 |
| DRG No.                                                | KWS                       | SP/IW/05                    |          |